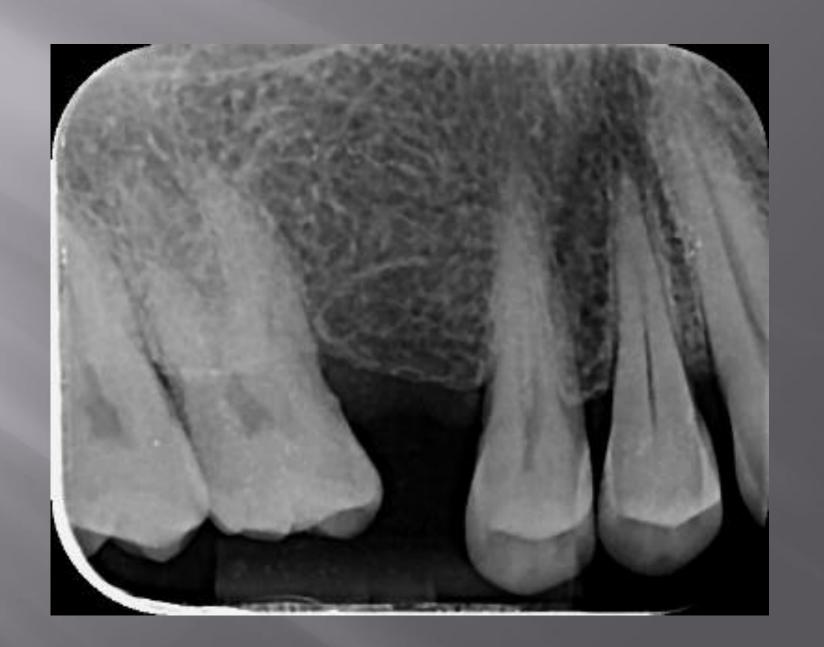

f. Dental school, Kermanshah Medical Sci.

### "Radiographic interpretation is central to diagnostic process."

- Conventional intraoral
- Digital imaging modalities:

**CCD** 

**CMOS** 

**PSP** 

**CBCT** 









#### CBCT Cuts (views)







#### Field of View

- Diagnostic task
- Type of patient
- Spatial resolution required

#### Determination of an extra root



## IMAGING TASKS IMPROVED OR SIMPLIFIED BY CBCT

- Differential diagnosis
- Evaluation of anatomy and complexity
- Intraoperative or postoperative assessment of endodontic treatment
- Dentoalveolar trauma
- Internal and external root resorption
- Presurgical case planning
- Assessment of treatment outcome

#### Differential diagnosis













#### Complex anatomy

















#### Cracks and Fractures

























#### Materials Extending Beyond The Canal





#### External And Internal Root Resorption



















#### Follow up



#### Dentoalveolar Trauma

#### Avulsion





















JOINT POSITION STATEMENT OF THE AMERICAN ASSICIATION OF ENDODONTICS AND THE AMERICAN ACADEMY OF ORAL AND MAXILOFACIAL RADIOLOGY ON THE USE OF CONE BEAM COMPUTED TOMOGRAPHY IN ENDODONTICS (2015 UPDATE)

## تفرین ابد بر تو ، که آن ساقی چشمت دردی کش خمخانه ی ترویر ریا بود پرورده مریم هم اکر چشم تو می دید عیسای دکر می شد و غافل ز خدا بود