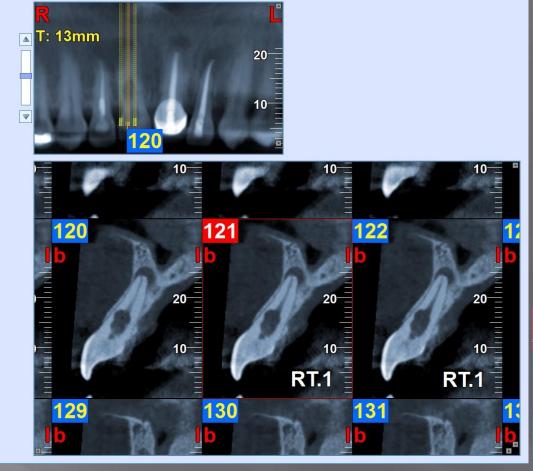

- Conventional intraoral
- Digital imaging modalities:

**CCD** 

**CMOS** 

**PSP** 

**CBCT** 









#### CBCT Cuts (views)







#### Field of View

- Diagnostic task
- Type of patient
- Spatial resolution required

#### Determination of an extra root



## IMAGING TASKS IMPROVED OR SIMPLIFIED BY CBCT

- Differential diagnosis
- Evaluation of anatomy and complexity
- Intraoperative or postoperative assessment of endodontic treatment
- Dentoalveolar trauma
- Internal and external root resorption
- Presurgical case planning
- Assessment of treatment outcome

#### Differential diagnosis













#### Complex anatomy

















#### Cracks and Fractures

























#### Materials Extending Beyond The Canal





#### External And Internal Root Resorption



















#### Follow up



#### Dentoalveolar Trauma

#### Avulsion





















JOINT POSITION STATEMENT OF THE AMERICAN ASSICIATION OF ENDODONTICS AND THE AMERICAN ACADEMY OF ORAL AND MAXILOFACIAL RADIOLOGY ON THE USE OF CONE BEAM COMPUTED TOMOGRAPHY IN ENDODONTICS (2015 UPDATE)

## تفرین ابد بر تو ، که آن ساقی چشمت دردی کش خمخانه ی ترویر ریا بود پرورده مریم هم اکر چشم تو می دید عیسای دکر می شد و غافل ز خدا بود