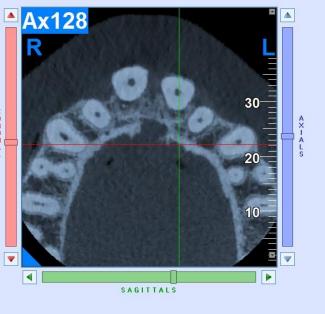

S** 

**PSP** 

**CBCT** 









#### CBCT Cuts (views)







#### Field of View

- Diagnostic task
- Type of patient
- Spatial resolution required

#### Determination of an extra root



## IMAGING TASKS IMPROVED OR SIMPLIFIED BY CBCT

- Differential diagnosis
- Evaluation of anatomy and complexity
- Intraoperative or postoperative assessment of endodontic treatment
- Dentoalveolar trauma
- Internal and external root resorption
- Presurgical case planning
- Assessment of treatment outcome

#### Differential diagnosis













#### Complex anatomy

















#### Cracks and Fractures

























#### Materials Extending Beyond The Canal





#### External And Internal Root Resorption



















#### Follow up



#### Dentoalveolar Trauma

#### Avulsion





















JOINT POSITION STATEMENT OF THE AMERICAN ASSICIATION OF ENDODONTICS AND THE AMERICAN ACADEMY OF ORAL AND MAXILOFACIAL RADIOLOGY ON THE USE OF CONE BEAM COMPUTED TOMOGRAPHY IN ENDODONTICS (2015 UPDATE)

## تفرین ابد بر تو ، که آن ساقی چشمت دردی کش خمخانه ی ترویر ریا بود پرورده مریم هم اکر چشم تو می دید عیسای دکر می شد و غافل ز خدا بود