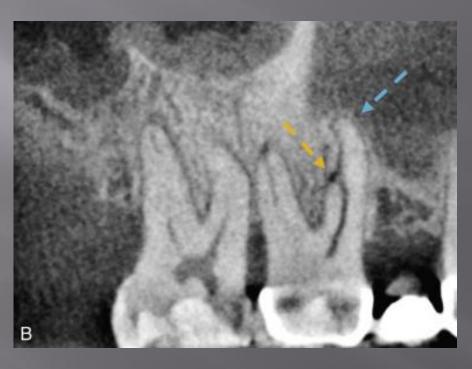

OGRAPHY IN ENDODONTICS

Dr. Reza Hatam

Assistant Prof. Dental school, Kermanshah Medical Sci.

### "Radiographic interpretation is central to diagnostic process."

- Conventional intraoral
- Digital imaging modalities:

**CCD** 

**CMOS** 

**PSP** 

**CBCT** 









#### CBCT Cuts (views)







#### Field of View

- Diagnostic task
- Type of patient
- Spatial resolution required

#### Determination of an extra root



## IMAGING TASKS IMPROVED OR SIMPLIFIED BY CBCT

- Differential diagnosis
- Evaluation of anatomy and complexity
- Intraoperative or postoperative assessment of endodontic treatment
- Dentoalveolar trauma
- Internal and external root resorption
- Presurgical case planning
- Assessment of treatment outcome

#### Differential diagnosis













#### Complex anatomy

















#### Cracks and Fractures

























#### Materials Extending Beyond The Canal





#### External And Internal Root Resorption



















#### Follow up



#### Dentoalveolar Trauma

#### Avulsion





















JOINT POSITION STATEMENT OF THE AMERICAN ASSICIATION OF ENDODONTICS AND THE AMERICAN ACADEMY OF ORAL AND MAXILOFACIAL RADIOLOGY ON THE USE OF CONE BEAM COMPUTED TOMOGRAPHY IN ENDODONTICS (2015 UPDATE)

## تفرین ابد بر تو ، که آن ساقی چشمت دردی کش خمخانه ی ترویر ریا بود پرورده مریم هم اکر چشم تو می دید عیسای دکر می شد و غافل ز خدا بود