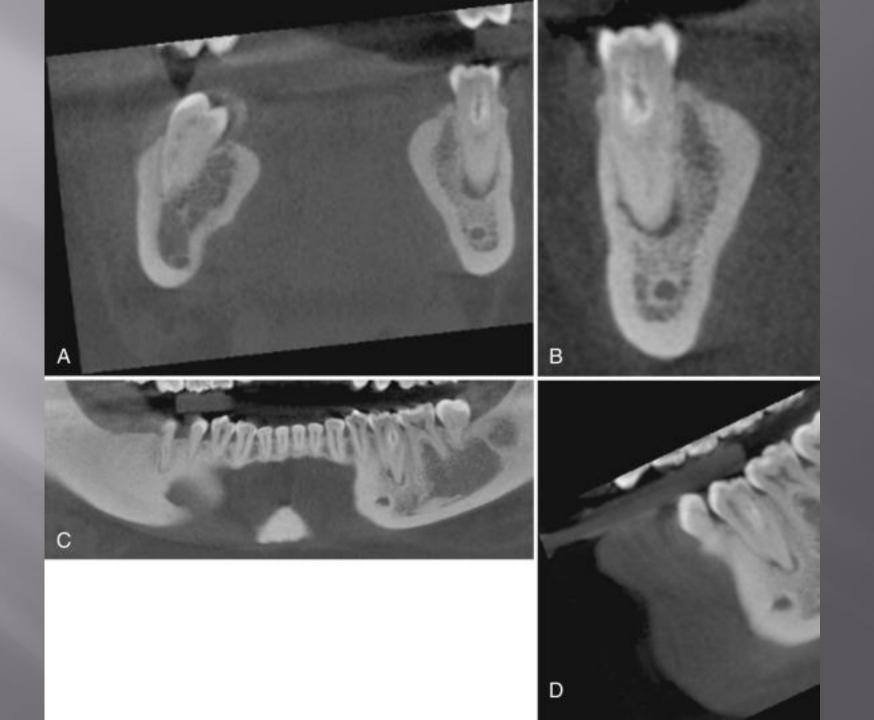

NDODONTICS

Dr. Reza Hatam

Assistant Prof. Dental school, Kermanshah Medical Sci.

### "Radiographic interpretation is central to diagnostic process."

- Conventional intraoral
- Digital imaging modalities:

**CCD** 

**CMOS** 

**PSP** 

**CBCT** 









#### CBCT Cuts (views)







#### Field of View

- Diagnostic task
- Type of patient
- Spatial resolution required

#### Determination of an extra root



## IMAGING TASKS IMPROVED OR SIMPLIFIED BY CBCT

- Differential diagnosis
- Evaluation of anatomy and complexity
- Intraoperative or postoperative assessment of endodontic treatment
- Dentoalveolar trauma
- Internal and external root resorption
- Presurgical case planning
- Assessment of treatment outcome

#### Differential diagnosis













#### Complex anatomy

















#### Cracks and Fractures

























#### Materials Extending Beyond The Canal





#### External And Internal Root Resorption



















#### Follow up



#### Dentoalveolar Trauma

#### Avulsion





















JOINT POSITION STATEMENT OF THE AMERICAN ASSICIATION OF ENDODONTICS AND THE AMERICAN ACADEMY OF ORAL AND MAXILOFACIAL RADIOLOGY ON THE USE OF CONE BEAM COMPUTED TOMOGRAPHY IN ENDODONTICS (2015 UPDATE)

## تفرین ابد بر تو ، که آن ساقی چشمت دردی کش خمخانه ی ترویر ریا بود پرورده مریم هم اکر چشم تو می دید عیسای دکر می شد و غافل ز خدا بود