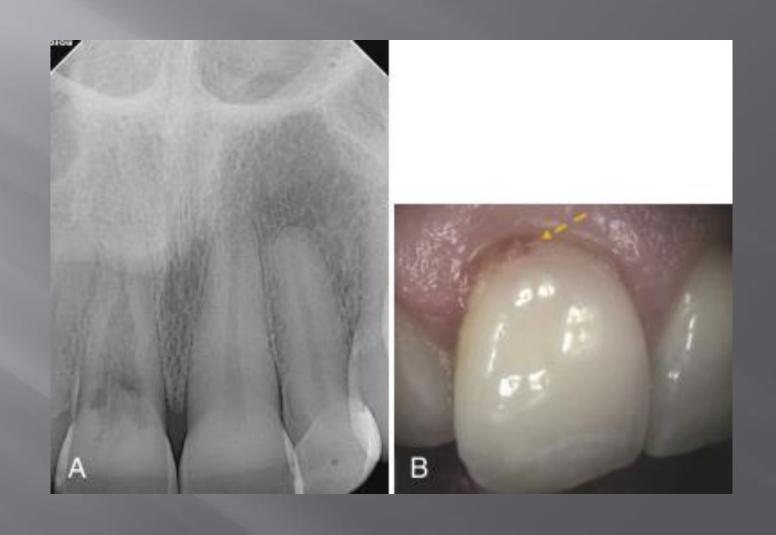

ocess."

- Conventional intraoral
- Digital imaging modalities:

**CCD** 

**CMOS** 

**PSP** 

**CBCT** 









#### CBCT Cuts (views)







#### Field of View

- Diagnostic task
- Type of patient
- Spatial resolution required

#### Determination of an extra root



## IMAGING TASKS IMPROVED OR SIMPLIFIED BY CBCT

- Differential diagnosis
- Evaluation of anatomy and complexity
- Intraoperative or postoperative assessment of endodontic treatment
- Dentoalveolar trauma
- Internal and external root resorption
- Presurgical case planning
- Assessment of treatment outcome

#### Differential diagnosis













#### Complex anatomy

















#### Cracks and Fractures

























#### Materials Extending Beyond The Canal





#### External And Internal Root Resorption



















#### Follow up



#### Dentoalveolar Trauma

#### Avulsion





















JOINT POSITION STATEMENT OF THE AMERICAN ASSICIATION OF ENDODONTICS AND THE AMERICAN ACADEMY OF ORAL AND MAXILOFACIAL RADIOLOGY ON THE USE OF CONE BEAM COMPUTED TOMOGRAPHY IN ENDODONTICS (2015 UPDATE)

## تفرین ابد بر تو ، که آن ساقی چشمت دردی کش خمخانه ی ترویر ریا بود پرورده مریم هم اکر چشم تو می دید عیسای دکر می شد و غافل ز خدا بود