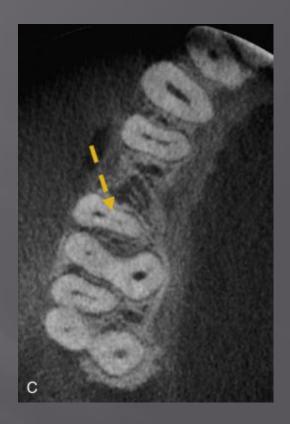

RAPHY IN ENDODONTICS

Dr. Reza Hatam

Assistant Prof. Dental school, Kermanshah Medical Sci.

### "Radiographic interpretation is central to diagnostic process."

- Conventional intraoral
- Digital imaging modalities:

**CCD** 

**CMOS** 

**PSP** 

**CBCT** 









#### CBCT Cuts (views)







#### Field of View

- Diagnostic task
- Type of patient
- Spatial resolution required

#### Determination of an extra root



## IMAGING TASKS IMPROVED OR SIMPLIFIED BY CBCT

- Differential diagnosis
- Evaluation of anatomy and complexity
- Intraoperative or postoperative assessment of endodontic treatment
- Dentoalveolar trauma
- Internal and external root resorption
- Presurgical case planning
- Assessment of treatment outcome

#### Differential diagnosis













#### Complex anatomy

















#### Cracks and Fractures

























#### Materials Extending Beyond The Canal





#### External And Internal Root Resorption



















#### Follow up



#### Dentoalveolar Trauma

#### Avulsion





















JOINT POSITION STATEMENT OF THE AMERICAN ASSICIATION OF ENDODONTICS AND THE AMERICAN ACADEMY OF ORAL AND MAXILOFACIAL RADIOLOGY ON THE USE OF CONE BEAM COMPUTED TOMOGRAPHY IN ENDODONTICS (2015 UPDATE)

## تفرین ابد بر تو ، که آن ساقی چشمت دردی کش خمخانه ی ترویر ریا بود پرورده مریم هم اکر چشم تو می دید عیسای دکر می شد و غافل ز خدا بود