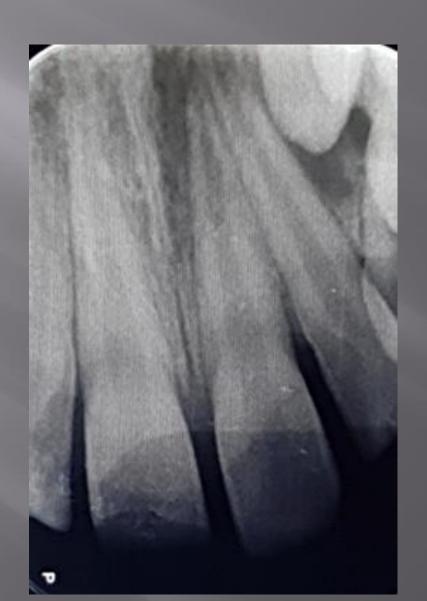

MOS** 

**PSP** 

**CBCT** 









#### CBCT Cuts (views)







#### Field of View

- Diagnostic task
- Type of patient
- Spatial resolution required

#### Determination of an extra root



## IMAGING TASKS IMPROVED OR SIMPLIFIED BY CBCT

- Differential diagnosis
- Evaluation of anatomy and complexity
- Intraoperative or postoperative assessment of endodontic treatment
- Dentoalveolar trauma
- Internal and external root resorption
- Presurgical case planning
- Assessment of treatment outcome

#### Differential diagnosis













#### Complex anatomy

















#### Cracks and Fractures

























#### Materials Extending Beyond The Canal





#### External And Internal Root Resorption



















#### Follow up



#### Dentoalveolar Trauma

#### Avulsion





















JOINT POSITION STATEMENT OF THE AMERICAN ASSICIATION OF ENDODONTICS AND THE AMERICAN ACADEMY OF ORAL AND MAXILOFACIAL RADIOLOGY ON THE USE OF CONE BEAM COMPUTED TOMOGRAPHY IN ENDODONTICS (2015 UPDATE)

## تفرین ابد بر تو ، که آن ساقی چشمت دردی کش خمخانه ی ترویر ریا بود پرورده مریم هم اکر چشم تو می دید عیسای دکر می شد و غافل ز خدا بود