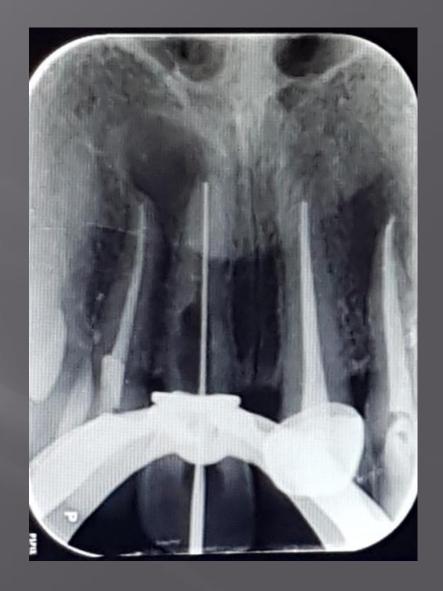

ntional intraoral
- Digital imaging modalities:

**CCD** 

**CMOS** 

**PSP** 

**CBCT** 









#### CBCT Cuts (views)







#### Field of View

- Diagnostic task
- Type of patient
- Spatial resolution required

#### Determination of an extra root



## IMAGING TASKS IMPROVED OR SIMPLIFIED BY CBCT

- Differential diagnosis
- Evaluation of anatomy and complexity
- Intraoperative or postoperative assessment of endodontic treatment
- Dentoalveolar trauma
- Internal and external root resorption
- Presurgical case planning
- Assessment of treatment outcome

#### Differential diagnosis













#### Complex anatomy

















#### Cracks and Fractures

























#### Materials Extending Beyond The Canal





#### External And Internal Root Resorption



















#### Follow up



#### Dentoalveolar Trauma

#### Avulsion





















JOINT POSITION STATEMENT OF THE AMERICAN ASSICIATION OF ENDODONTICS AND THE AMERICAN ACADEMY OF ORAL AND MAXILOFACIAL RADIOLOGY ON THE USE OF CONE BEAM COMPUTED TOMOGRAPHY IN ENDODONTICS (2015 UPDATE)

## تفرین ابد بر تو ، که آن ساقی چشمت دردی کش خمخانه ی ترویر ریا بود پرورده مریم هم اکر چشم تو می دید عیسای دکر می شد و غافل ز خدا بود