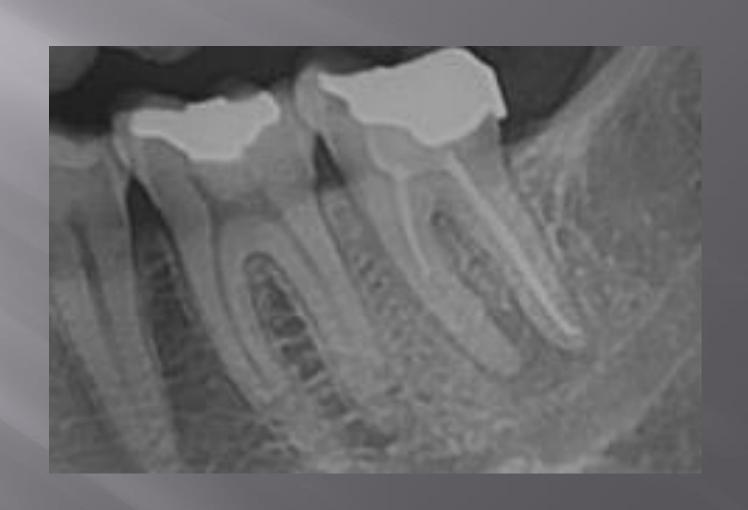

# CONE BEAM COMPUTED TOMOGRAPHY IN ENDODONTICS

Dr. Reza Hatam

Assistant Prof. Dental school, Kermanshah Medical Sci.

### "Radiographic interpretation is central to diagnostic process."

- Conventional intraoral
- Digital imaging modalities:

**CCD** 

**CMOS** 

**PSP** 

**CBCT** 









#### CBCT Cuts (views)







#### Field of View

- Diagnostic task
- Type of patient
- Spatial resolution required

#### Determination of an extra root



## IMAGING TASKS IMPROVED OR SIMPLIFIED BY CBCT

- Differential diagnosis
- Evaluation of anatomy and complexity
- Intraoperative or postoperative assessment of endodontic treatment
- Dentoalveolar trauma
- Internal and external root resorption
- Presurgical case planning
- Assessment of treatment outcome

#### Differential diagnosis













#### Complex anatomy

















#### Cracks and Fractures

























#### Materials Extending Beyond The Canal





#### External And Internal Root Resorption



















#### Follow up



#### Dentoalveolar Trauma

#### Avulsion





















JOINT POSITION STATEMENT OF THE AMERICAN ASSICIATION OF ENDODONTICS AND THE AMERICAN ACADEMY OF ORAL AND MAXILOFACIAL RADIOLOGY ON THE USE OF CONE BEAM COMPUTED TOMOGRAPHY IN ENDODONTICS (2015 UPDATE)

## تفرین ابد بر تو ، که آن ساقی چشمت دردی کش خمخانه ی ترویر ریا بود پرورده مریم هم اکر چشم تو می دید عیسای دکر می شد و غافل ز خدا بود