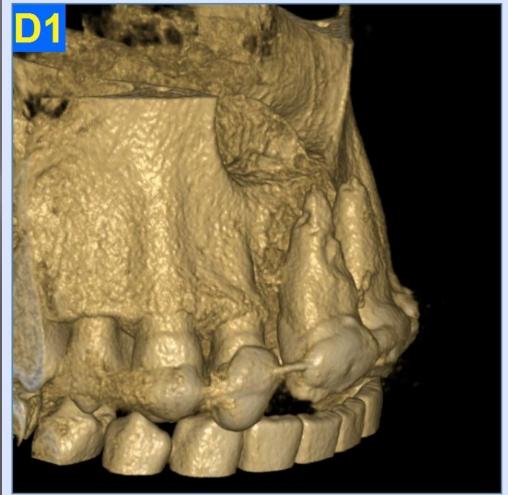

**PSP** 

**CBCT** 









#### CBCT Cuts (views)







#### Field of View

- Diagnostic task
- Type of patient
- Spatial resolution required

#### Determination of an extra root



## IMAGING TASKS IMPROVED OR SIMPLIFIED BY CBCT

- Differential diagnosis
- Evaluation of anatomy and complexity
- Intraoperative or postoperative assessment of endodontic treatment
- Dentoalveolar trauma
- Internal and external root resorption
- Presurgical case planning
- Assessment of treatment outcome

#### Differential diagnosis













#### Complex anatomy

















#### Cracks and Fractures

























#### Materials Extending Beyond The Canal





#### External And Internal Root Resorption



















#### Follow up



#### Dentoalveolar Trauma

#### Avulsion





















JOINT POSITION STATEMENT OF THE AMERICAN ASSICIATION OF ENDODONTICS AND THE AMERICAN ACADEMY OF ORAL AND MAXILOFACIAL RADIOLOGY ON THE USE OF CONE BEAM COMPUTED TOMOGRAPHY IN ENDODONTICS (2015 UPDATE)

## تفرین ابد بر تو ، که آن ساقی چشمت دردی کش خمخانه ی ترویر ریا بود پرورده مریم هم اکر چشم تو می دید عیسای دکر می شد و غافل ز خدا بود