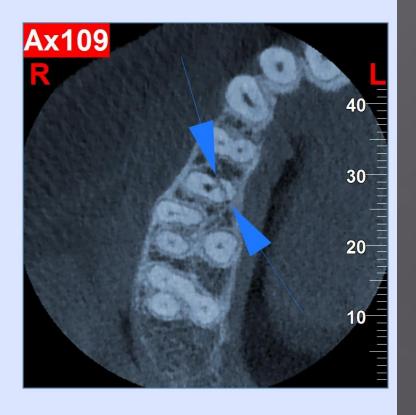

Prof. Dental school, Kermanshah Medical Sci.

### "Radiographic interpretation is central to diagnostic process."

- Conventional intraoral
- Digital imaging modalities:

**CCD** 

**CMOS** 

**PSP** 

**CBCT** 









#### CBCT Cuts (views)







#### Field of View

- Diagnostic task
- Type of patient
- Spatial resolution required

#### Determination of an extra root



## IMAGING TASKS IMPROVED OR SIMPLIFIED BY CBCT

- Differential diagnosis
- Evaluation of anatomy and complexity
- Intraoperative or postoperative assessment of endodontic treatment
- Dentoalveolar trauma
- Internal and external root resorption
- Presurgical case planning
- Assessment of treatment outcome

#### Differential diagnosis













#### Complex anatomy

















#### Cracks and Fractures

























#### Materials Extending Beyond The Canal





#### External And Internal Root Resorption



















#### Follow up



#### Dentoalveolar Trauma

#### Avulsion





















JOINT POSITION STATEMENT OF THE AMERICAN ASSICIATION OF ENDODONTICS AND THE AMERICAN ACADEMY OF ORAL AND MAXILOFACIAL RADIOLOGY ON THE USE OF CONE BEAM COMPUTED TOMOGRAPHY IN ENDODONTICS (2015 UPDATE)

## تفرین ابد بر تو ، که آن ساقی چشمت دردی کش خمخانه ی ترویر ریا بود پرورده مریم هم اکر چشم تو می دید عیسای دکر می شد و غافل ز خدا بود