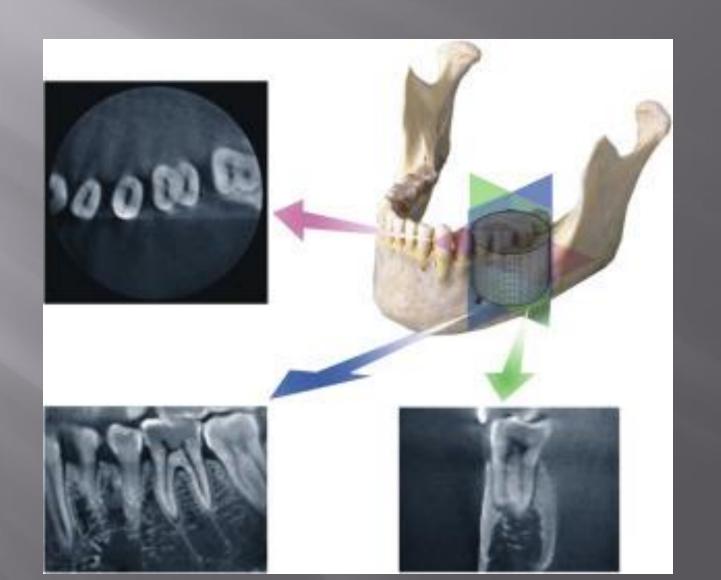

# CONE BEAM COMPUTED TOMOGRAPHY IN ENDODONTICS

Dr. Reza Hatam

Assistant Prof. Dental school, Kermanshah Medical Sci.

### "Radiographic interpretation is central to diagnostic process."

- Conventional intraoral
- Digital imaging modalities:

**CCD** 

**CMOS** 

**PSP** 

**CBCT** 









#### CBCT Cuts (views)







#### Field of View

- Diagnostic task
- Type of patient
- Spatial resolution required

#### Determination of an extra root



## IMAGING TASKS IMPROVED OR SIMPLIFIED BY CBCT

- Differential diagnosis
- Evaluation of anatomy and complexity
- Intraoperative or postoperative assessment of endodontic treatment
- Dentoalveolar trauma
- Internal and external root resorption
- Presurgical case planning
- Assessment of treatment outcome

#### Differential diagnosis













#### Complex anatomy

















#### Cracks and Fractures

























#### Materials Extending Beyond The Canal





#### External And Internal Root Resorption



















#### Follow up



#### Dentoalveolar Trauma

#### Avulsion





















JOINT POSITION STATEMENT OF THE AMERICAN