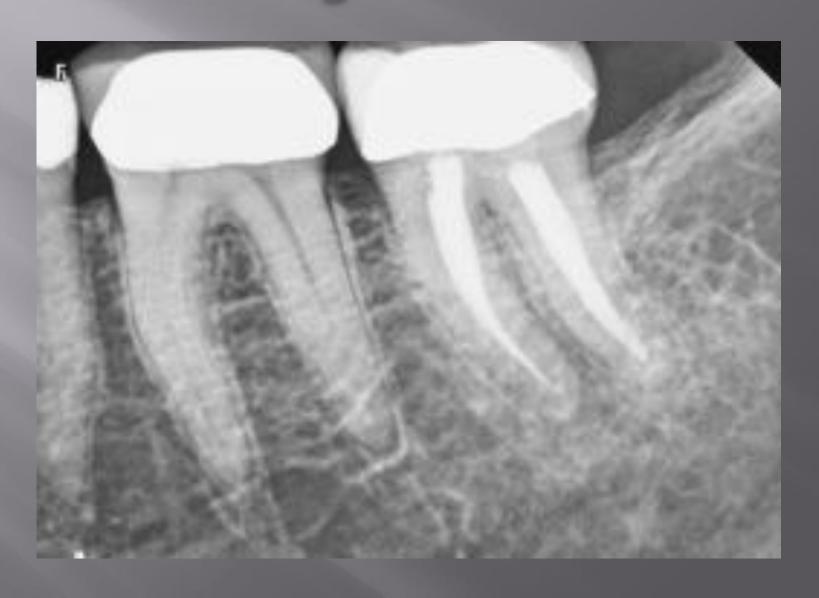

# CONE BEAM COMPUTED TOMOGRAPHY IN ENDODONTICS

Dr. Reza Hatam

Assistant Prof. Dental school, Kermanshah Medical Sci.

### "Radiographic interpretation is central to diagnostic process."

- Conventional intraoral
- Digital imaging modalities:

**CCD** 

**CMOS** 

**PSP** 

**CBCT** 









#### CBCT Cuts (views)







#### Field of View

- Diagnostic task
- Type of patient
- Spatial resolution required

#### Determination of an extra root



## IMAGING TASKS IMPROVED OR SIMPLIFIED BY CBCT

- Differential diagnosis
- Evaluation of anatomy and complexity
- Intraoperative or postoperative assessment of endodontic treatment
- Dentoalveolar trauma
- Internal and external root resorption
- Presurgical case planning
- Assessment of treatment outcome

#### Differential diagnosis













#### Complex anatomy

















#### Cracks and Fractures

























#### Materials Extending Beyond The Canal





#### External And Internal Root Resorption



















#### Follow up



#### Dentoalveolar Trauma

#### Avulsion





















JOINT POSITION STATEMENT OF THE AMERICAN ASSICIATION OF ENDODONTICS AND THE AMERICAN ACADEMY OF ORAL AND MAXILOFACIAL RADIOLOGY ON THE USE OF CONE BEAM COMPUTED TOMOGRAPHY IN ENDODONTICS (2015 UPDATE)

## تفرین ابد بر تو ، که آن ساقی چشمت دردی کش خمخانه ی ترویر ریا بود پرورده مریم هم اکر چشم تو می دید عیسای دکر می شد و غافل ز خدا بود