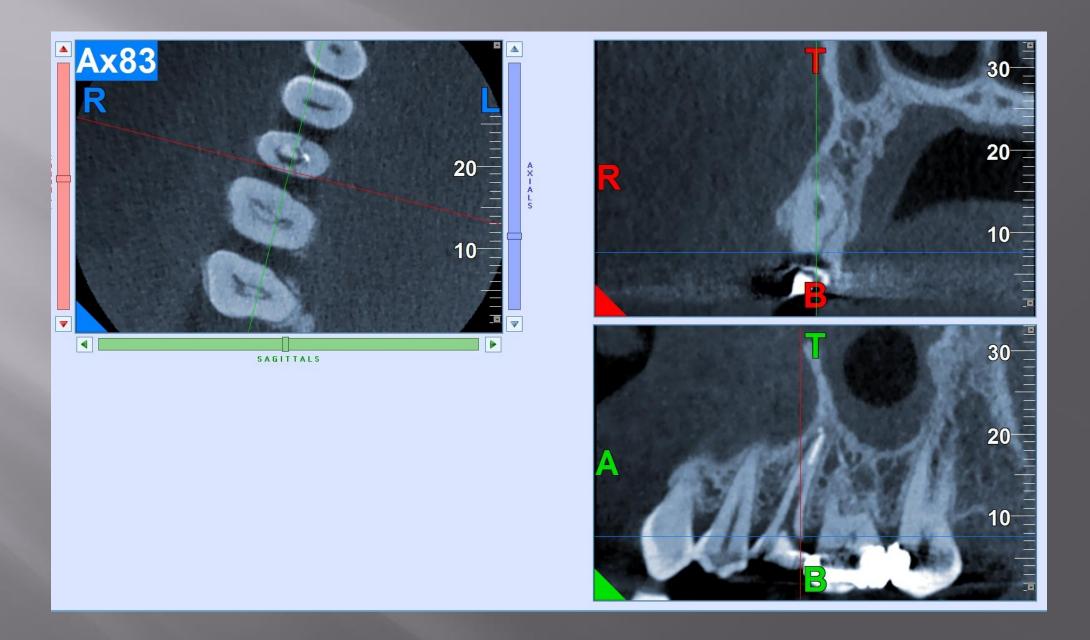

rof. Dental school, Kermanshah Medical Sci.

### "Radiographic interpretation is central to diagnostic process."

- Conventional intraoral
- Digital imaging modalities:

**CCD** 

**CMOS** 

**PSP** 

**CBCT** 









#### CBCT Cuts (views)







#### Field of View

- Diagnostic task
- Type of patient
- Spatial resolution required

#### Determination of an extra root



## IMAGING TASKS IMPROVED OR SIMPLIFIED BY CBCT

- Differential diagnosis
- Evaluation of anatomy and complexity
- Intraoperative or postoperative assessment of endodontic treatment
- Dentoalveolar trauma
- Internal and external root resorption
- Presurgical case planning
- Assessment of treatment outcome

#### Differential diagnosis













#### Complex anatomy

















#### Cracks and Fractures

























#### Materials Extending Beyond The Canal





#### External And Internal Root Resorption



















#### Follow up



#### Dentoalveolar Trauma

#### Avulsion





















JOINT POSITION STATEMENT OF THE AMERICAN ASSICIATION OF ENDODONTICS AND THE AMERICAN ACADEMY OF ORAL AND MAXILOFACIAL RADIOLOGY ON THE USE OF CONE BEAM COMPUTED TOMOGRAPHY IN ENDODONTICS (2015 UPDATE)

## تفرین ابد بر تو ، که آن ساقی چشمت دردی کش خمخانه ی ترویر ریا بود پرورده مریم هم اکر چشم تو می دید عیسای دکر می شد و غافل ز خدا بود