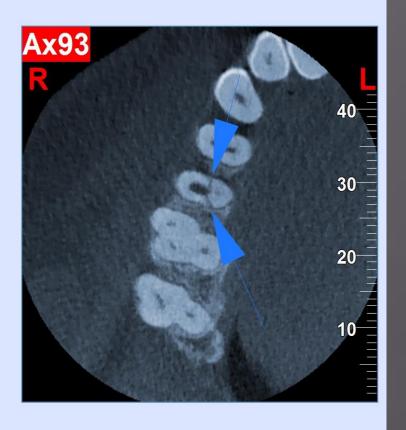

tant Prof. Dental school, Kermanshah Medical Sci.

### "Radiographic interpretation is central to diagnostic process."

- Conventional intraoral
- Digital imaging modalities:

**CCD** 

**CMOS** 

**PSP** 

**CBCT** 









#### CBCT Cuts (views)







#### Field of View

- Diagnostic task
- Type of patient
- Spatial resolution required

#### Determination of an extra root



## IMAGING TASKS IMPROVED OR SIMPLIFIED BY CBCT

- Differential diagnosis
- Evaluation of anatomy and complexity
- Intraoperative or postoperative assessment of endodontic treatment
- Dentoalveolar trauma
- Internal and external root resorption
- Presurgical case planning
- Assessment of treatment outcome

#### Differential diagnosis













#### Complex anatomy

















#### Cracks and Fractures

























#### Materials Extending Beyond The Canal





#### External And Internal Root Resorption



















#### Follow up



#### Dentoalveolar Trauma

#### Avulsion





















JOINT POSITION STATEMENT OF THE AMERICAN ASSICIATION OF ENDODONTICS AND THE AMERICAN ACADEMY OF ORAL AND MAXILOFACIAL RADIOLOGY ON THE USE OF CONE BEAM COMPUTED TOMOGRAPHY IN ENDODONTICS (2015 UPDATE)

## تفرین ابد بر تو ، که آن ساقی چشمت دردی کش خمخانه ی ترویر ریا بود پرورده مریم هم اکر چشم تو می دید عیسای دکر می شد و غافل ز خدا بود