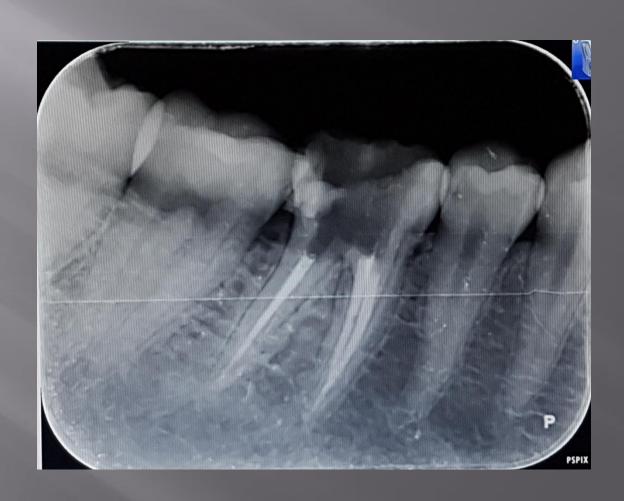

# CONE BEAM COMPUTED TOMOGRAPHY IN ENDODONTICS

Dr. Reza Hatam

Assistant Prof. Dental school, Kermanshah Medical Sci.

### "Radiographic interpretation is central to diagnostic process."

- Conventional intraoral
- Digital imaging modalities:

**CCD** 

**CMOS** 

**PSP** 

**CBCT** 









#### CBCT Cuts (views)







#### Field of View

- Diagnostic task
- Type of patient
- Spatial resolution required

#### Determination of an extra root



## IMAGING TASKS IMPROVED OR SIMPLIFIED BY CBCT

- Differential diagnosis
- Evaluation of anatomy and complexity
- Intraoperative or postoperative assessment of endodontic treatment
- Dentoalveolar trauma
- Internal and external root resorption
- Presurgical case planning
- Assessment of treatment outcome

#### Differential diagnosis













#### Complex anatomy

















#### Cracks and Fractures

























#### Materials Extending Beyond The Canal





#### External And Internal Root Resorption



















#### Follow up



#### Dentoalveolar Trauma

#### Avulsion





















JOINT POSITION STATEMENT OF THE AMERICAN ASSICIATION OF ENDODONTICS AND THE AMERICAN ACADEMY OF ORAL AND MAXILOFACIAL RADIOLOGY ON THE USE OF CONE BEAM COMPUTED TOMOGRAPHY