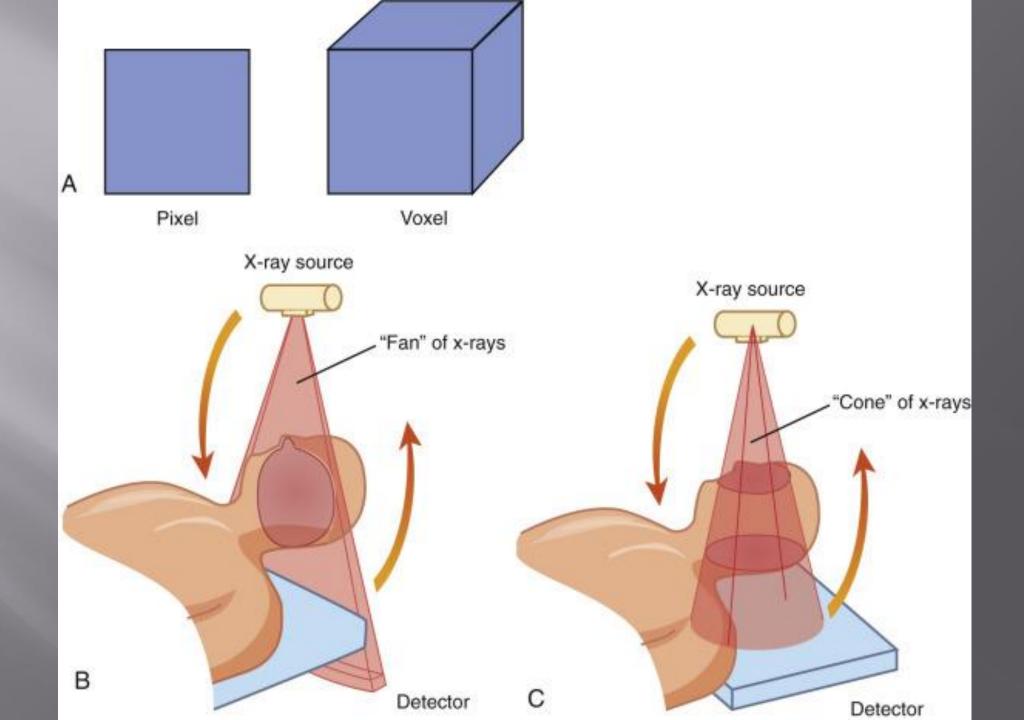

### "Radiographic interpretation is central to diagnostic process."

- Conventional intraoral
- Digital imaging modalities:

**CCD** 

**CMOS** 

**PSP** 

**CBCT** 