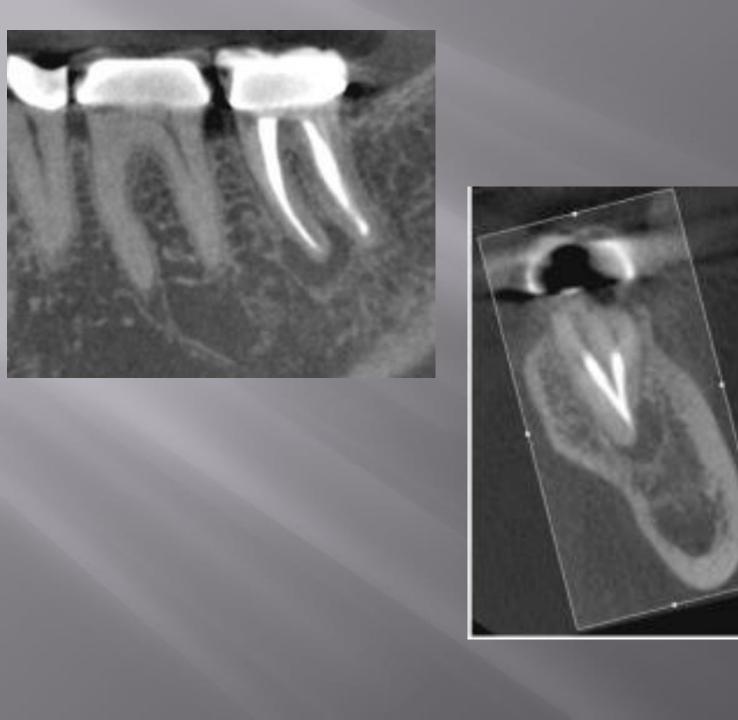

# CONE BEAM COMPUTED TOMOGRAPHY IN ENDODONTICS

Dr. Reza Hatam

Assistant Prof. Dental school, Kermanshah Medical Sci.

### "Radiographic interpretation is central to diagnostic process."

- Conventional intraoral
- Digital imaging modalities:

**CCD** 

**CMOS** 

**PSP** 

**CBCT** 









#### CBCT Cuts (views)







#### Field of View

- Diagnostic task
- Type of patient
- Spatial resolution required

#### Determination of an extra root



## IMAGING TASKS IMPROVED OR SIMPLIFIED BY CBCT

- Differential diagnosis
- Evaluation of anatomy and complexity
- Intraoperative or postoperative assessment of endodontic treatment
- Dentoalveolar trauma
- Internal and external root resorption
- Presurgical case planning
- Assessment of treatment outcome

#### Differential diagnosis













#### Complex anatomy

















#### Cracks and Fractures

























#### Materials Extending Beyond The Canal





#### External And Internal Root Resorption



















#### Follow up



#### Dentoalveolar Trauma

#### Avulsion





















JOINT POSITION STATEMENT OF THE AMERICAN ASSICIATION OF ENDODONTICS AND THE AMERICAN ACADEMY OF ORAL AND MAXILOFACIAL RADIOLOGY ON THE USE OF CONE BEAM COMPUTED TOMOGRAPHY IN ENDODONTICS (2015 UPDATE)

## تفرین ابد بر تو ، که آن ساقی چشمت دردی کش خمخانه ی ترویر ریا بود پرورده مریم هم اکر چشم تو می دید عیسای دکر می شد و غافل ز خدا بود