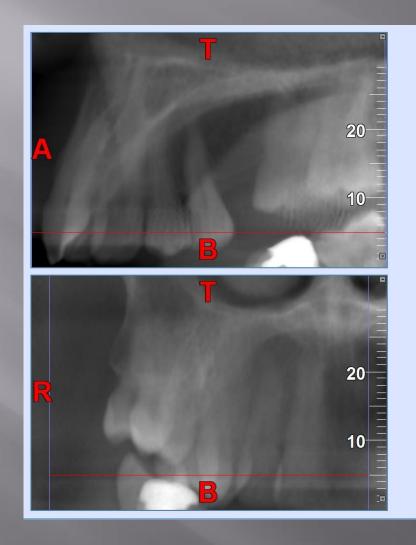

Dental school, Kermanshah Medical Sci.

### "Radiographic interpretation is central to diagnostic process."

- Conventional intraoral
- Digital imaging modalities:

**CCD** 

**CMOS** 

**PSP** 

**CBCT** 









#### CBCT Cuts (views)







#### Field of View

- Diagnostic task
- Type of patient
- Spatial resolution required

#### Determination of an extra root



## IMAGING TASKS IMPROVED OR SIMPLIFIED BY CBCT

- Differential diagnosis
- Evaluation of anatomy and complexity
- Intraoperative or postoperative assessment of endodontic treatment
- Dentoalveolar trauma
- Internal and external root resorption
- Presurgical case planning
- Assessment of treatment outcome

#### Differential diagnosis













#### Complex anatomy

















#### Cracks and Fractures

























#### Materials Extending Beyond The Canal





#### External And Internal Root Resorption



















#### Follow up



#### Dentoalveolar Trauma

#### Avulsion





















JOINT POSITION STATEMENT OF THE AMERICAN ASSICIATION OF ENDODONTICS AND THE AMERICAN ACADEMY OF ORAL AND MAXILOFACIAL RADIOLOGY ON THE USE OF CONE BEAM COMPUTED TOMOGRAPHY IN ENDODONTICS (2015 UPDATE)

## تفرین ابد بر تو ، که آن ساقی چشمت دردی کش خمخانه ی ترویر ریا بود پرورده مریم هم اکر چشم تو می دید عیسای دکر می شد و غافل ز خدا بود