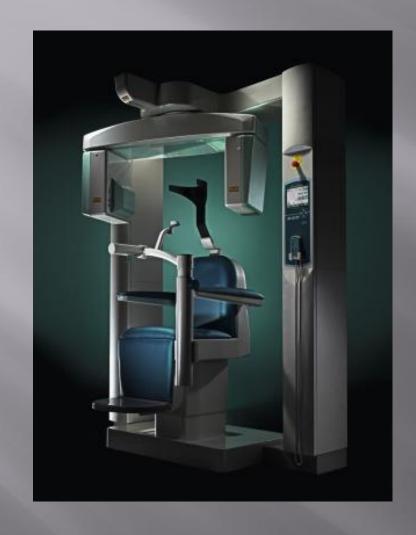

### "Radiographic interpretation is central to diagnostic process."

- Conventional intraoral
- Digital imaging modalities:

**CCD** 

**CMOS** 

**PSP** 

**CBCT** 