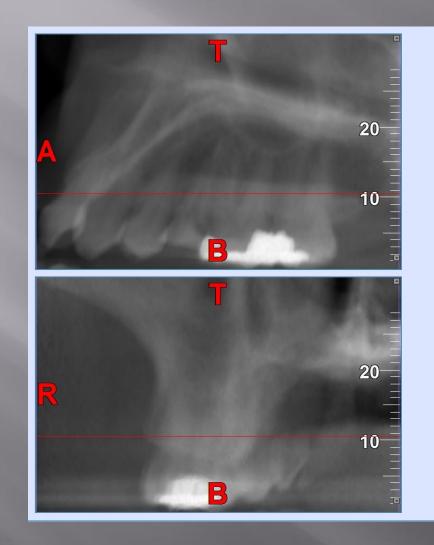

nt Prof. Dental school, Kermanshah Medical Sci.

### "Radiographic interpretation is central to diagnostic process."

- Conventional intraoral
- Digital imaging modalities:

**CCD** 

**CMOS** 

**PSP** 

**CBCT** 









#### CBCT Cuts (views)







#### Field of View

- Diagnostic task
- Type of patient
- Spatial resolution required

#### Determination of an extra root



## IMAGING TASKS IMPROVED OR SIMPLIFIED BY CBCT

- Differential diagnosis
- Evaluation of anatomy and complexity
- Intraoperative or postoperative assessment of endodontic treatment
- Dentoalveolar trauma
- Internal and external root resorption
- Presurgical case planning
- Assessment of treatment outcome

#### Differential diagnosis













#### Complex anatomy

















#### Cracks and Fractures

























#### Materials Extending Beyond The Canal





#### External And Internal Root Resorption



















#### Follow up



#### Dentoalveolar Trauma

#### Avulsion





















JOINT POSITION STATEMENT OF THE AMERICAN ASSICIATION OF ENDODONTICS AND THE AMERICAN ACADEMY OF ORAL AND MAXILOFACIAL RADIOLOGY ON THE USE OF CONE BEAM COMPUTED TOMOGRAPHY IN ENDODONTICS (2015 UPDATE)

## تفرین ابد بر تو ، که آن ساقی چشمت دردی کش خمخانه ی ترویر ریا بود پرورده مریم هم اکر چشم تو می دید عیسای دکر می شد و غافل ز خدا بود