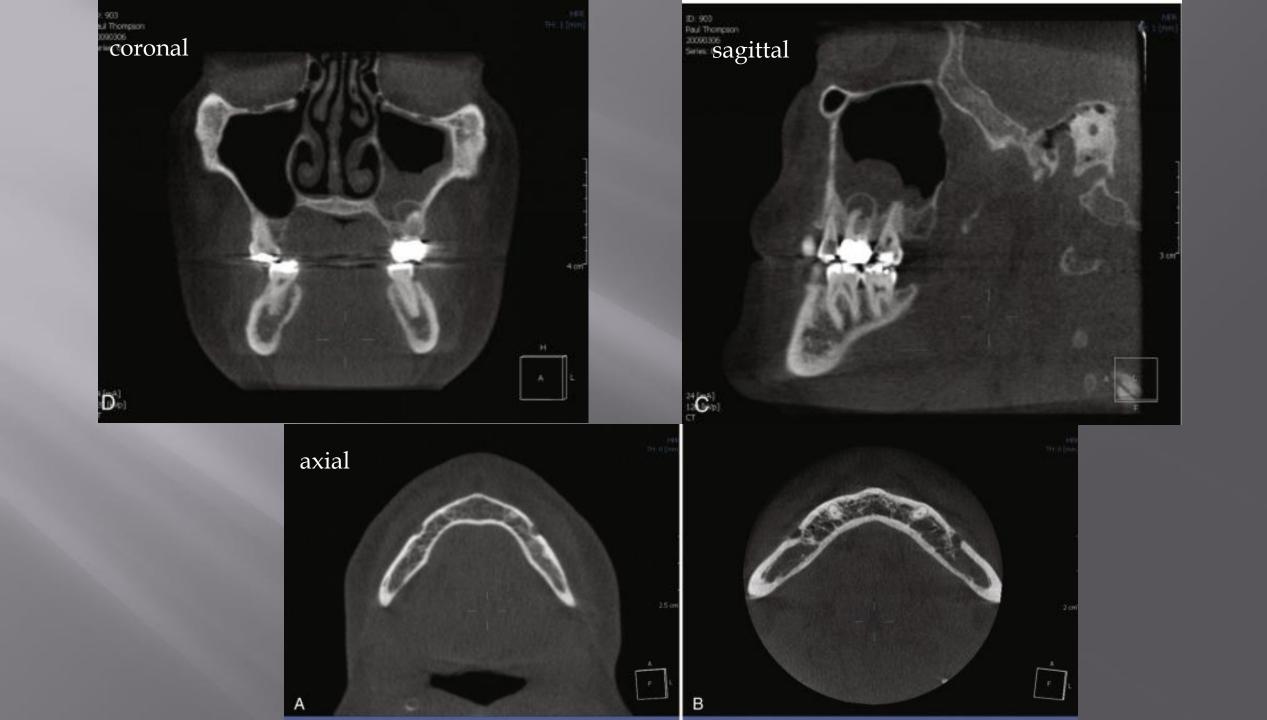

# CONE BEAM COMPUTED TOMOGRAPHY IN ENDODONTICS

Dr. Reza Hatam

Assistant Prof. Dental school, Kermanshah Medical Sci.

### "Radiographic interpretation is central to diagnostic process."

- Conventional intraoral
- Digital imaging modalities:

**CCD** 

**CMOS** 

**PSP** 

**CBCT** 









#### CBCT Cuts (views)







#### Field of View

- Diagnostic task
- Type of patient
- Spatial resolution required

#### Determination of an extra root



## IMAGING TASKS IMPROVED OR SIMPLIFIED BY CBCT

- Differential diagnosis
- Evaluation of anatomy and complexity
- Intraoperative or postoperative assessment of endodontic treatment
- Dentoalveolar trauma
- Internal and external root resorption
- Presurgical case planning
- Assessment of treatment outcome

#### Differential diagnosis













#### Complex anatomy

















#### Cracks and Fractures

























#### Materials Extending Beyond The Canal





#### External And Internal Root Resorption



















#### Follow up



#### Dentoalveolar Trauma

#### Avulsion





















JOINT POSITION STATEMENT OF THE AMERICAN ASSI