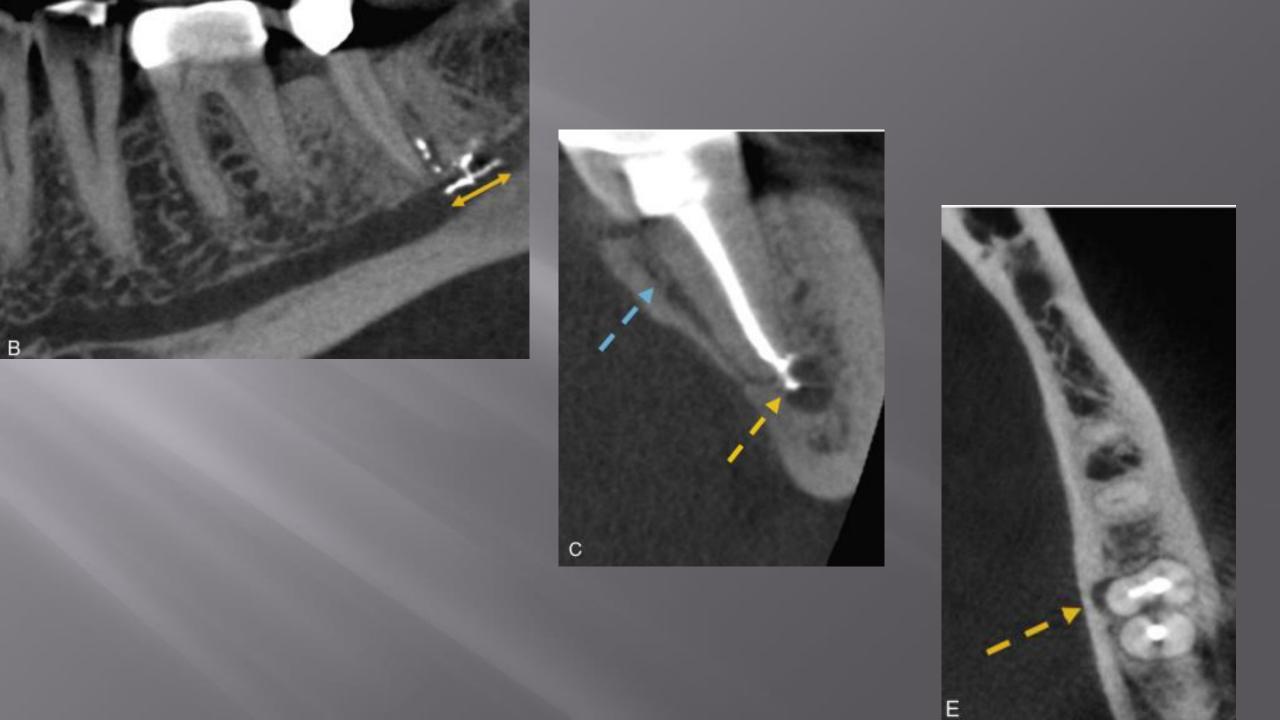

hic interpretation is central to diagnostic process."

- Conventional intraoral
- Digital imaging modalities:

**CCD** 

**CMOS** 

**PSP** 

**CBCT** 









#### CBCT Cuts (views)







#### Field of View

- Diagnostic task
- Type of patient
- Spatial resolution required

#### Determination of an extra root



## IMAGING TASKS IMPROVED OR SIMPLIFIED BY CBCT

- Differential diagnosis
- Evaluation of anatomy and complexity
- Intraoperative or postoperative assessment of endodontic treatment
- Dentoalveolar trauma
- Internal and external root resorption
- Presurgical case planning
- Assessment of treatment outcome

#### Differential diagnosis













#### Complex anatomy

















#### Cracks and Fractures

























#### Materials Extending Beyond The Canal





#### External And Internal Root Resorption



















#### Follow up



#### Dentoalveolar Trauma

#### Avulsion





















JOINT POSITION STATEMENT OF THE AMERICAN ASSICIATION OF ENDODONTICS AND THE AMERICAN ACADEMY OF ORAL AND MAXILOFACIAL RADIOLOGY ON THE USE OF CONE BEAM COMPUTED TOMOGRAPHY IN ENDODONTICS (2015 UPDATE)

## تفرین ابد بر تو ، که آن ساقی چشمت دردی کش خمخانه ی ترویر ریا بود پرورده مریم هم اکر چشم تو می دید عیسای دکر می شد و غافل ز خدا بود