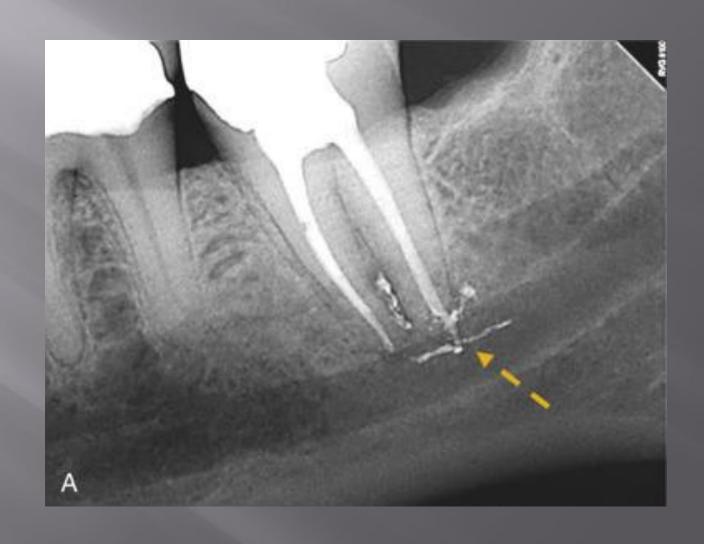

aphic interpretation is central to diagnostic process."

- Conventional intraoral
- Digital imaging modalities:

**CCD** 

**CMOS** 

**PSP** 

**CBCT** 









#### CBCT Cuts (views)







#### Field of View

- Diagnostic task
- Type of patient
- Spatial resolution required

#### Determination of an extra root



## IMAGING TASKS IMPROVED OR SIMPLIFIED BY CBCT

- Differential diagnosis
- Evaluation of anatomy and complexity
- Intraoperative or postoperative assessment of endodontic treatment
- Dentoalveolar trauma
- Internal and external root resorption
- Presurgical case planning
- Assessment of treatment outcome

#### Differential diagnosis













#### Complex anatomy

















#### Cracks and Fractures

























#### Materials Extending Beyond The Canal





#### External And Internal Root Resorption



















#### Follow up



#### Dentoalveolar Trauma

#### Avulsion





















JOINT POSITION STATEMENT OF THE AMERICAN ASSICIATION OF ENDODONTICS AND THE AMERICAN ACADEMY OF ORAL AND MAXILOFACIAL RADIOLOGY ON THE USE OF CONE BEAM COMPUTED TOMOGRAPHY IN ENDODONTICS (2015 UPDATE)

## تفرین ابد بر تو ، که آن ساقی چشمت دردی کش خمخانه ی ترویر ریا بود پرورده مریم هم اکر چشم تو می دید عیسای دکر می شد و غافل ز خدا بود