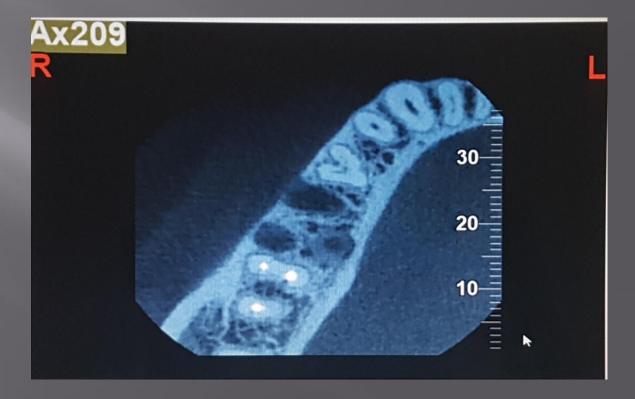

ENDODONTICS

Dr. Reza Hatam

Assistant Prof. Dental school, Kermanshah Medical Sci.

### "Radiographic interpretation is central to diagnostic process."

- Conventional intraoral
- Digital imaging modalities:

**CCD** 

**CMOS** 

**PSP** 

**CBCT** 









#### CBCT Cuts (views)







#### Field of View

- Diagnostic task
- Type of patient
- Spatial resolution required

#### Determination of an extra root



## IMAGING TASKS IMPROVED OR SIMPLIFIED BY CBCT

- Differential diagnosis
- Evaluation of anatomy and complexity
- Intraoperative or postoperative assessment of endodontic treatment
- Dentoalveolar trauma
- Internal and external root resorption
- Presurgical case planning
- Assessment of treatment outcome

#### Differential diagnosis













#### Complex anatomy

















#### Cracks and Fractures

























#### Materials Extending Beyond The Canal





#### External And Internal Root Resorption



















#### Follow up



#### Dentoalveolar Trauma

#### Avulsion





















JOINT POSITION STATEMENT OF THE AMERICAN ASSICIATION OF ENDODONTICS AND THE AMERICAN ACADEMY OF ORAL AND MAXILOFACIAL RADIOLOGY ON THE USE OF CONE BEAM COMPUTED TOMOGRAPHY IN ENDODONTICS (2015 UPDATE)

## تفرین ابد بر تو ، که آن ساقی چشمت دردی کش خمخانه ی ترویر ریا بود پرورده مریم هم اکر چشم تو می دید عیسای دکر می شد و غافل ز خدا بود