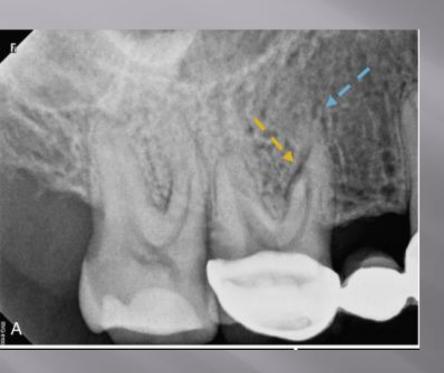

OMOGRAPHY IN ENDODONTICS

Dr. Reza Hatam

Assistant Prof. Dental school, Kermanshah Medical Sci.

### "Radiographic interpretation is central to diagnostic process."

- Conventional intraoral
- Digital imaging modalities:

**CCD** 

**CMOS** 

**PSP** 

**CBCT** 









#### CBCT Cuts (views)







#### Field of View

- Diagnostic task
- Type of patient
- Spatial resolution required

#### Determination of an extra root



## IMAGING TASKS IMPROVED OR SIMPLIFIED BY CBCT

- Differential diagnosis
- Evaluation of anatomy and complexity
- Intraoperative or postoperative assessment of endodontic treatment
- Dentoalveolar trauma
- Internal and external root resorption
- Presurgical case planning
- Assessment of treatment outcome

#### Differential diagnosis













#### Complex anatomy

















#### Cracks and Fractures

























#### Materials Extending Beyond The Canal





#### External And Internal Root Resorption



















#### Follow up



#### Dentoalveolar Trauma

#### Avulsion





















JOINT POSITION STATEMENT OF THE AMERICAN ASSICIATION OF ENDODONTICS AND THE AMERICAN ACADEMY OF ORAL AND MAXILOFACIAL RADIOLOGY ON THE USE OF CONE BEAM COMPUTED TOMOGRAPHY IN ENDODONTICS (2015 UPDATE)

## تفرین ابد بر تو ، که آن ساقی چشمت دردی کش خمخانه ی ترویر ریا بود پرورده مریم هم اکر چشم تو می دید عیسای دکر می شد و غافل ز خدا بود