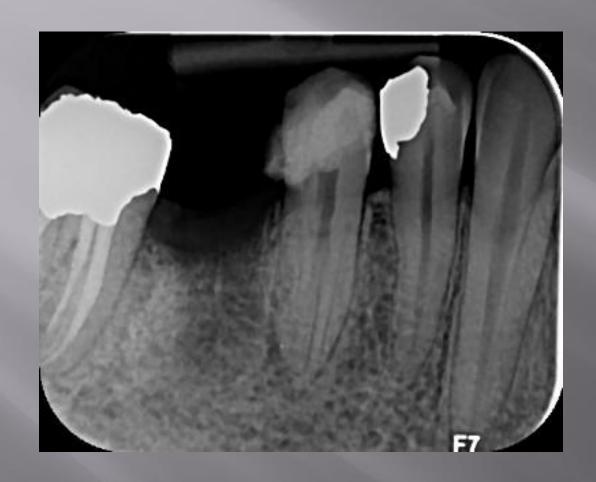

IN ENDODONTICS

Dr. Reza Hatam

Assistant Prof. Dental school, Kermanshah Medical Sci.

### "Radiographic interpretation is central to diagnostic process."

- Conventional intraoral
- Digital imaging modalities:

**CCD** 

**CMOS** 

**PSP** 

**CBCT** 









#### CBCT Cuts (views)







#### Field of View

- Diagnostic task
- Type of patient
- Spatial resolution required

#### Determination of an extra root



## IMAGING TASKS IMPROVED OR SIMPLIFIED BY CBCT

- Differential diagnosis
- Evaluation of anatomy and complexity
- Intraoperative or postoperative assessment of endodontic treatment
- Dentoalveolar trauma
- Internal and external root resorption
- Presurgical case planning
- Assessment of treatment outcome

#### Differential diagnosis













#### Complex anatomy

















#### Cracks and Fractures

























#### Materials Extending Beyond The Canal





#### External And Internal Root Resorption



















#### Follow up



#### Dentoalveolar Trauma

#### Avulsion





















JOINT POSITION STATEMENT OF THE AMERICAN ASSICIATION OF ENDODONTICS AND THE AMERICAN ACADEMY OF ORAL AND MAXILOFACIAL RADIOLOGY ON THE USE OF CONE BEAM COMPUTED TOMOGRAPHY IN ENDODONTICS (2015 UPDATE)

## تفرین ابد بر تو ، که آن ساقی چشمت دردی کش خمخانه ی ترویر ریا بود پرورده مریم هم اکر چشم تو می دید عیسای دکر می شد و غافل ز خدا بود