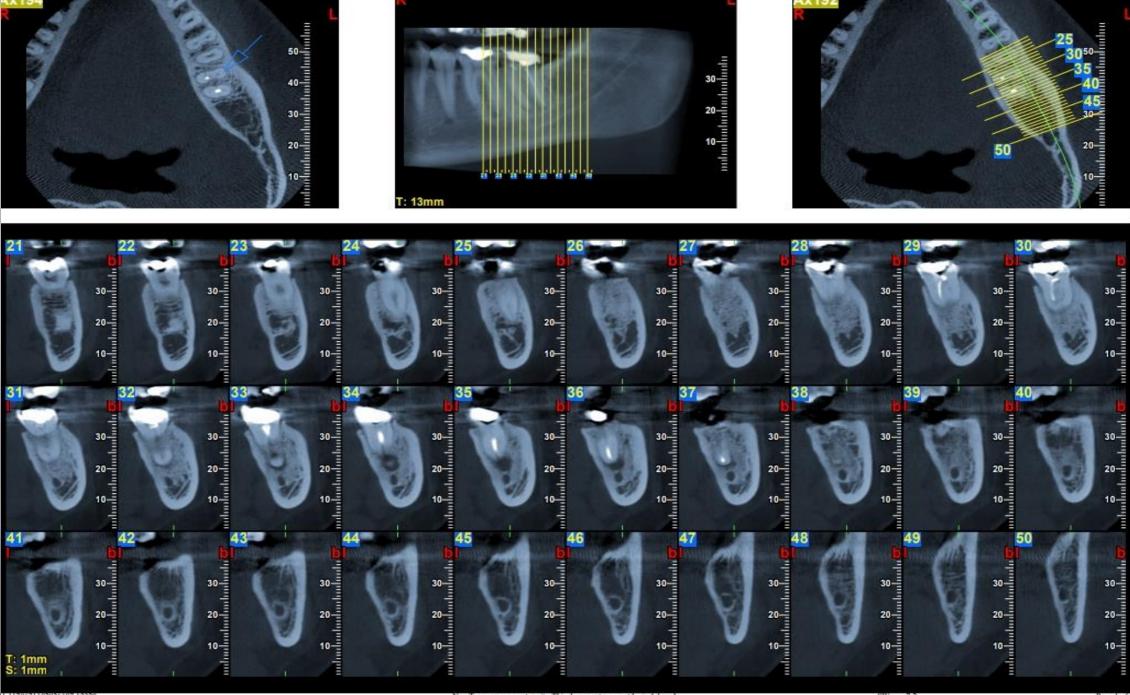

# CONE BEAM COMPUTED TOMOGRAPHY IN ENDODONTICS

Dr. Reza Hatam

Assistant Prof. Dental school, Kermanshah Medical Sci.

### "Radiographic interpretation is central to diagnostic process."

- Conventional intraoral
- Digital imaging modalities:

**CCD** 

**CMOS** 

**PSP** 

**CBCT** 









#### CBCT Cuts (views)







#### Field of View

- Diagnostic task
- Type of patient
- Spatial resolution required

#### Determination of an extra root



## IMAGING TASKS IMPROVED OR SIMPLIFIED BY CBCT

- Differential diagnosis
- Evaluation of anatomy and complexity
- Intraoperative or postoperative assessment of endodontic treatment
- Dentoalveolar trauma
- Internal and external root resorption
- Presurgical case planning
- Assessment of treatment outcome

#### Differential diagnosis













#### Complex anatomy

















#### Cracks and Fractures

























#### Materials Extending Beyond The Canal





#### External And Internal Root Resorption



















#### Follow up



#### Dentoalveolar Trauma

#### Avulsion





















JOINT POSITION STATEMENT OF THE AMERICAN ASSICIATION OF ENDODONTICS AND THE AMERICAN ACADEMY OF ORAL AND MAXILOFACIAL RADIOLOGY ON THE USE OF CONE BEAM COMPUTED TOMOGRAPHY IN ENDODONTICS (2015 UPDATE)

## تفرین ابد بر تو ، که آن ساقی چشمت دردی کش خمخانه ی ترویر ریا بود پرورده مریم هم اکر چشم تو می دید عیسای دکر می شد و غافل ز خدا بود