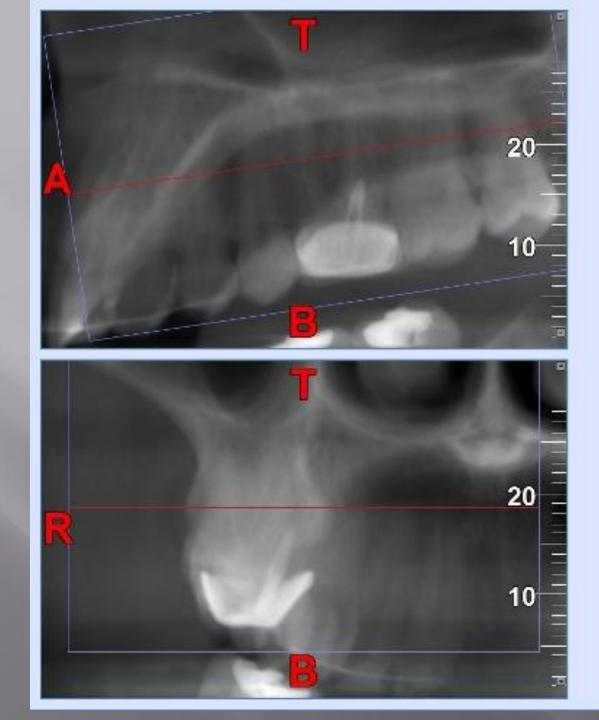

#### Field of View

- Diagnostic task
- Type of patient
- Spatial resolution required