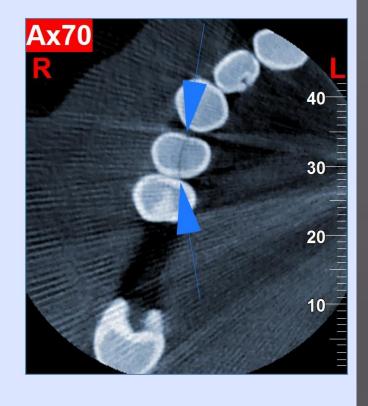

ental school, Kermanshah Medical Sci.

### "Radiographic interpretation is central to diagnostic process."

- Conventional intraoral
- Digital imaging modalities:

**CCD** 

**CMOS** 

**PSP** 

**CBCT** 









#### CBCT Cuts (views)







#### Field of View

- Diagnostic task
- Type of patient
- Spatial resolution required

#### Determination of an extra root



## IMAGING TASKS IMPROVED OR SIMPLIFIED BY CBCT

- Differential diagnosis
- Evaluation of anatomy and complexity
- Intraoperative or postoperative assessment of endodontic treatment
- Dentoalveolar trauma
- Internal and external root resorption
- Presurgical case planning
- Assessment of treatment outcome

#### Differential diagnosis













#### Complex anatomy

















#### Cracks and Fractures

























#### Materials Extending Beyond The Canal





#### External And Internal Root Resorption



















#### Follow up



#### Dentoalveolar Trauma

#### Avulsion





















JOINT POSITION STATEMENT OF THE AMERICAN ASSICIATION OF ENDODONTICS AND THE AMERICAN ACADEMY OF ORAL AND MAXILOFACIAL RADIOLOGY ON THE USE OF CONE BEAM COMPUTED TOMOGRAPHY IN ENDODONTICS (2015 UPDATE)

## تفرین ابد بر تو ، که آن ساقی چشمت دردی کش خمخانه ی ترویر ریا بود پرورده مریم هم اکر چشم تو می دید عیسای دکر می شد و غافل ز خدا بود