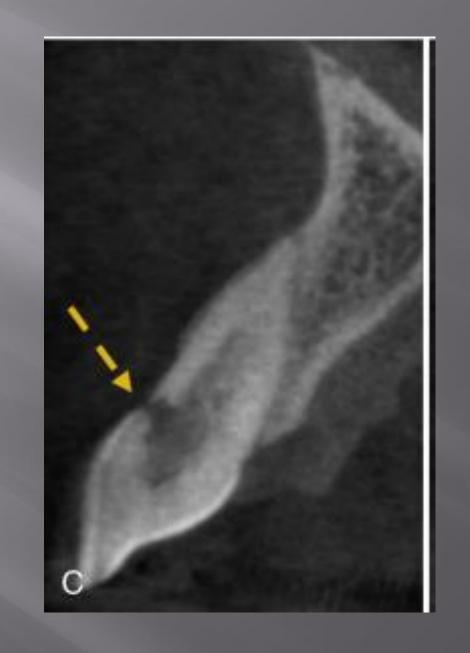

ess."

- Conventional intraoral
- Digital imaging modalities:

**CCD** 

**CMOS** 

**PSP** 

**CBCT** 









#### CBCT Cuts (views)







#### Field of View

- Diagnostic task
- Type of patient
- Spatial resolution required

#### Determination of an extra root



## IMAGING TASKS IMPROVED OR SIMPLIFIED BY CBCT

- Differential diagnosis
- Evaluation of anatomy and complexity
- Intraoperative or postoperative assessment of endodontic treatment
- Dentoalveolar trauma
- Internal and external root resorption
- Presurgical case planning
- Assessment of treatment outcome

#### Differential diagnosis













#### Complex anatomy

















#### Cracks and Fractures

























#### Materials Extending Beyond The Canal





#### External And Internal Root Resorption



















#### Follow up



#### Dentoalveolar Trauma

#### Avulsion





















JOINT POSITION STATEMENT OF THE AMERICAN ASSICIATION OF ENDODONTICS AND THE AMERICAN ACADEMY OF ORAL AND MAXILOFACIAL RADIOLOGY ON THE USE OF CONE BEAM COMPUTED TOMOGRAPHY IN ENDODONTICS (2015 UPDATE)

## تفرین ابد بر تو ، که آن ساقی چشمت دردی کش خمخانه ی ترویر ریا بود پرورده مریم هم اکر چشم تو می دید عیسای دکر می شد و غافل ز خدا بود