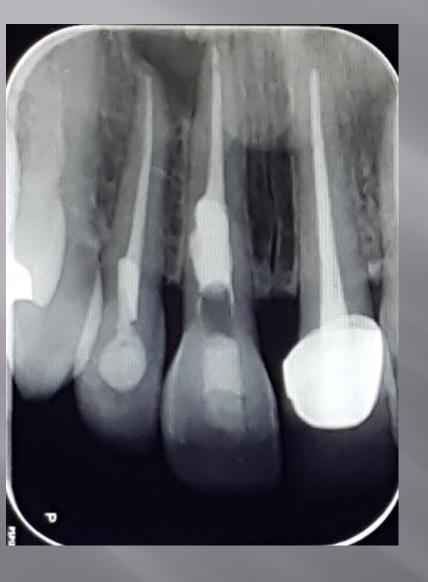

onventional intraoral
- Digital imaging modalities:

**CCD** 

**CMOS** 

**PSP** 

**CBCT** 









#### CBCT Cuts (views)







#### Field of View

- Diagnostic task
- Type of patient
- Spatial resolution required

#### Determination of an extra root



## IMAGING TASKS IMPROVED OR SIMPLIFIED BY CBCT

- Differential diagnosis
- Evaluation of anatomy and complexity
- Intraoperative or postoperative assessment of endodontic treatment
- Dentoalveolar trauma
- Internal and external root resorption
- Presurgical case planning
- Assessment of treatment outcome

#### Differential diagnosis













#### Complex anatomy

















#### Cracks and Fractures

























#### Materials Extending Beyond The Canal





#### External And Internal Root Resorption



















#### Follow up



#### Dentoalveolar Trauma

#### Avulsion





















JOINT POSITION STATEMENT OF THE AMERICAN ASSICIATION OF ENDODONTICS AND THE AMERICAN ACADEMY OF ORAL AND MAXILOFACIAL RADIOLOGY ON THE USE OF CONE BEAM COMPUTED TOMOGRAPHY IN ENDODONTICS (2015 UPDATE)

## تفرین ابد بر تو ، که آن ساقی چشمت دردی کش خمخانه ی ترویر ریا بود پرورده مریم هم اکر چشم تو می دید عیسای دکر می شد و غافل ز خدا بود