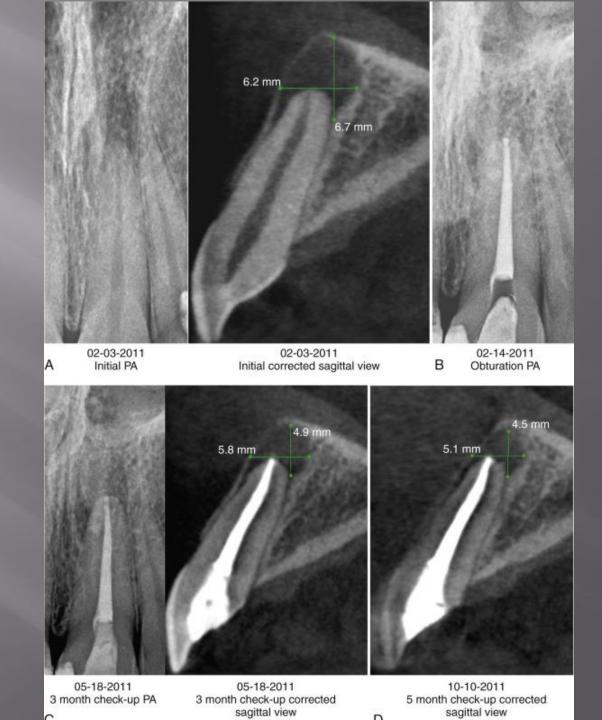

- Digital imaging modalities:

**CCD** 

**CMOS** 

**PSP** 

**CBCT** 









#### CBCT Cuts (views)







#### Field of View

- Diagnostic task
- Type of patient
- Spatial resolution required

#### Determination of an extra root



## IMAGING TASKS IMPROVED OR SIMPLIFIED BY CBCT

- Differential diagnosis
- Evaluation of anatomy and complexity
- Intraoperative or postoperative assessment of endodontic treatment
- Dentoalveolar trauma
- Internal and external root resorption
- Presurgical case planning
- Assessment of treatment outcome

#### Differential diagnosis













#### Complex anatomy

















#### Cracks and Fractures

























#### Materials Extending Beyond The Canal





#### External And Internal Root Resorption



















#### Follow up



#### Dentoalveolar Trauma

#### Avulsion





















JOINT POSITION STATEMENT OF THE AMERICAN ASSICIATION OF ENDODONTICS AND THE AMERICAN ACADEMY OF ORAL AND MAXILOFACIAL RADIOLOGY ON THE USE OF CONE BEAM COMPUTED TOMOGRAPHY IN ENDODONTICS (2015 UPDATE)

## تفرین ابد بر تو ، که آن ساقی چشمت دردی کش خمخانه ی ترویر ریا بود پرورده مریم هم اکر چشم تو می دید عیسای دکر می شد و غافل ز خدا بود