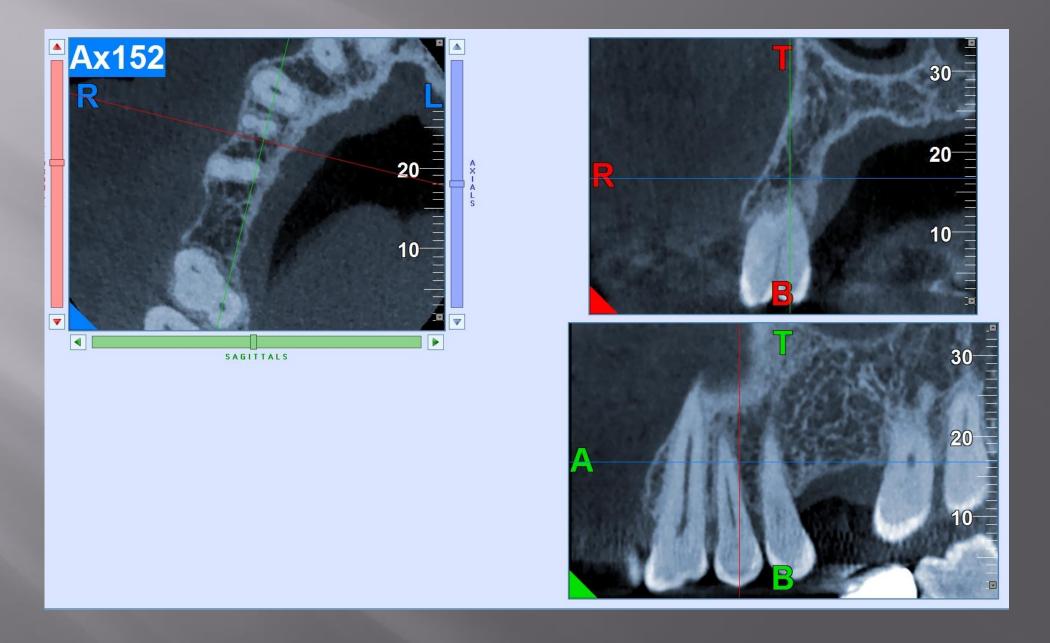

school, Kermanshah Medical Sci.

### "Radiographic interpretation is central to diagnostic process."

- Conventional intraoral
- Digital imaging modalities:

**CCD** 

**CMOS** 

**PSP** 

**CBCT** 









#### CBCT Cuts (views)







#### Field of View

- Diagnostic task
- Type of patient
- Spatial resolution required

#### Determination of an extra root



## IMAGING TASKS IMPROVED OR SIMPLIFIED BY CBCT

- Differential diagnosis
- Evaluation of anatomy and complexity
- Intraoperative or postoperative assessment of endodontic treatment
- Dentoalveolar trauma
- Internal and external root resorption
- Presurgical case planning
- Assessment of treatment outcome

#### Differential diagnosis













#### Complex anatomy

















#### Cracks and Fractures

























#### Materials Extending Beyond The Canal





#### External And Internal Root Resorption



















#### Follow up



#### Dentoalveolar Trauma

#### Avulsion





















JOINT POSITION STATEMENT OF THE AMERICAN ASSICIATION OF ENDODONTICS AND THE AMERICAN ACADEMY OF ORAL AND MAXILOFACIAL RADIOLOGY ON THE USE OF CONE BEAM COMPUTED TOMOGRAPHY IN ENDODONTICS (2015 UPDATE)

## تفرین ابد بر تو ، که آن ساقی چشمت دردی کش خمخانه ی ترویر ریا بود پرورده مریم هم اکر چشم تو می دید عیسای دکر می شد و غافل ز خدا بود