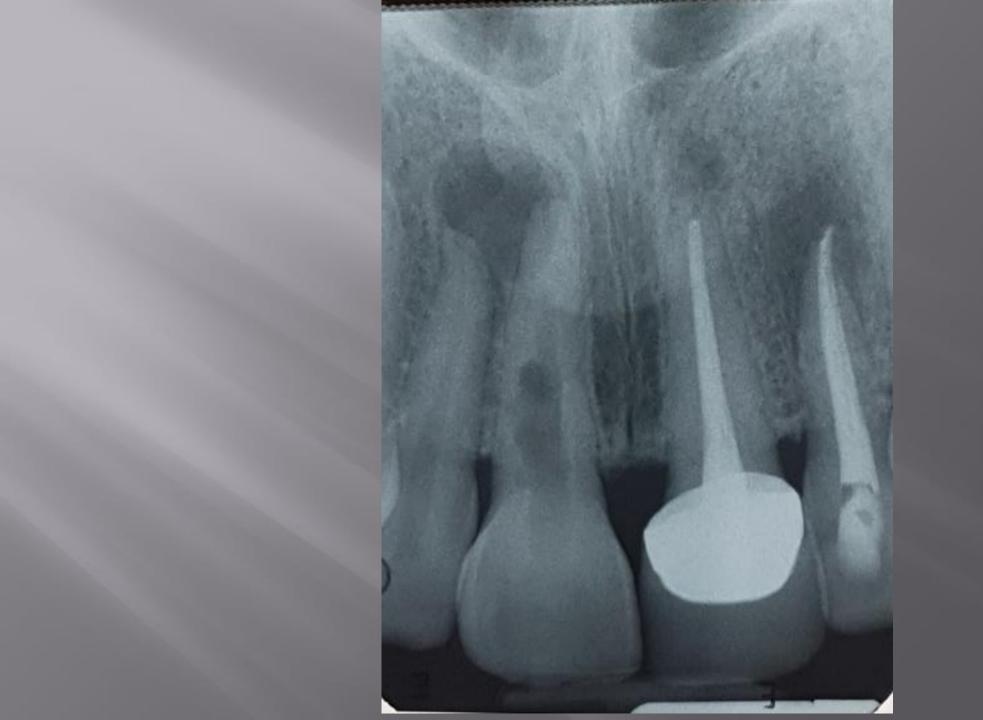

s."

- Conventional intraoral
- Digital imaging modalities:

**CCD** 

**CMOS** 

**PSP** 

**CBCT** 









#### CBCT Cuts (views)







#### Field of View

- Diagnostic task
- Type of patient
- Spatial resolution required

#### Determination of an extra root



## IMAGING TASKS IMPROVED OR SIMPLIFIED BY CBCT

- Differential diagnosis
- Evaluation of anatomy and complexity
- Intraoperative or postoperative assessment of endodontic treatment
- Dentoalveolar trauma
- Internal and external root resorption
- Presurgical case planning
- Assessment of treatment outcome

#### Differential diagnosis













#### Complex anatomy

















#### Cracks and Fractures

























#### Materials Extending Beyond The Canal





#### External And Internal Root Resorption



















#### Follow up



#### Dentoalveolar Trauma

#### Avulsion





















JOINT POSITION STATEMENT OF THE AMERICAN ASSICIATION OF ENDODONTICS AND THE AMERICAN ACADEMY OF ORAL AND MAXILOFACIAL RADIOLOGY ON THE USE OF CONE BEAM COMPUTED TOMOGRAPHY IN ENDODONTICS (2015 UPDATE)

## تفرین ابد بر تو ، که آن ساقی چشمت دردی کش خمخانه ی ترویر ریا بود پرورده مریم هم اکر چشم تو می دید عیسای دکر می شد و غافل ز خدا بود