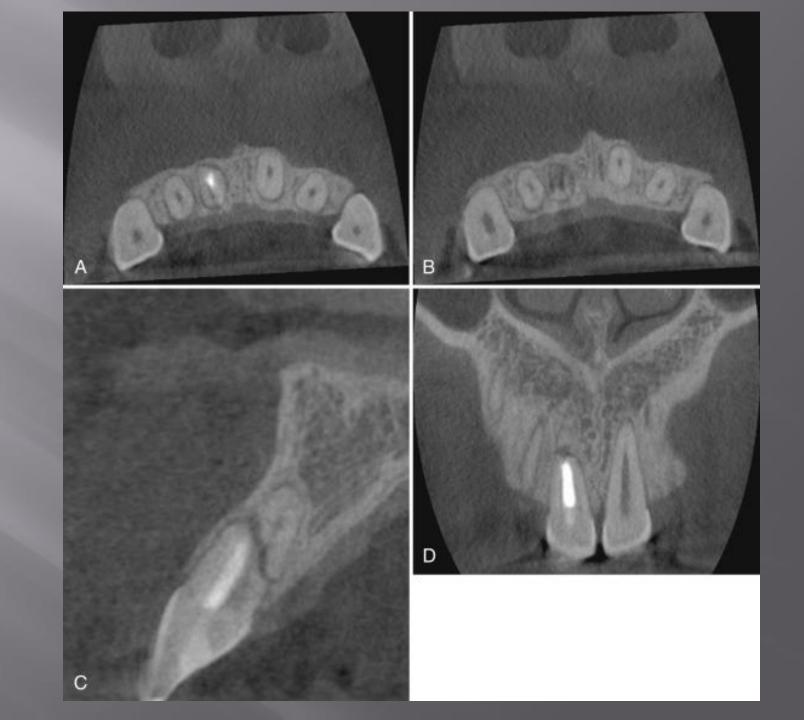

ssistant Prof. Dental school, Kermanshah Medical Sci.

### "Radiographic interpretation is central to diagnostic process."

- Conventional intraoral
- Digital imaging modalities:

**CCD** 

**CMOS** 

**PSP** 

**CBCT** 









#### CBCT Cuts (views)







#### Field of View

- Diagnostic task
- Type of patient
- Spatial resolution required

#### Determination of an extra root



## IMAGING TASKS IMPROVED OR SIMPLIFIED BY CBCT

- Differential diagnosis
- Evaluation of anatomy and complexity
- Intraoperative or postoperative assessment of endodontic treatment
- Dentoalveolar trauma
- Internal and external root resorption
- Presurgical case planning
- Assessment of treatment outcome

#### Differential diagnosis













#### Complex anatomy

















#### Cracks and Fractures

























#### Materials Extending Beyond The Canal





#### External And Internal Root Resorption



















#### Follow up



#### Dentoalveolar Trauma

#### Avulsion





















JOINT POSITION STATEMENT OF THE AMERICAN ASSICIATION OF ENDODONTICS AND THE AMERICAN ACADEMY OF ORAL AND MAXILOFACIAL RADIOLOGY ON THE USE OF CONE BEAM COMPUTED TOMOGRAPHY IN ENDODONTICS (2015 UPDATE)

## تفرین ابد بر تو ، که آن ساقی چشمت دردی کش خمخانه ی ترویر ریا بود پرورده مریم هم اکر چشم تو می دید عیسای دکر می شد و غافل ز خدا بود