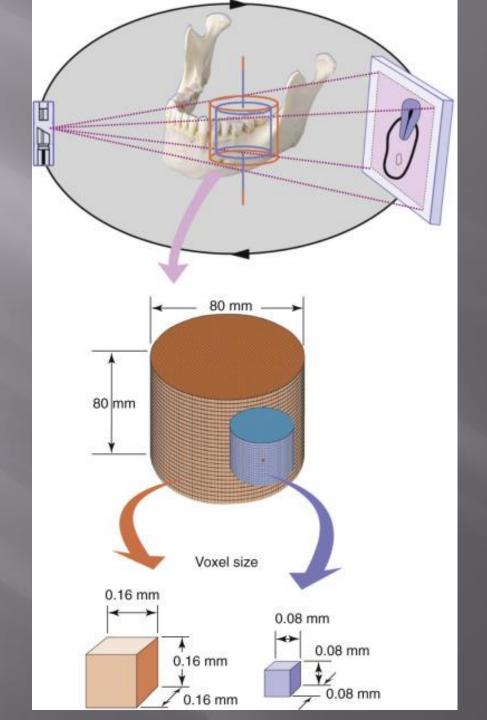

#### Field of View

- Diagnostic task
- Type of patient
- Spatial resolution required