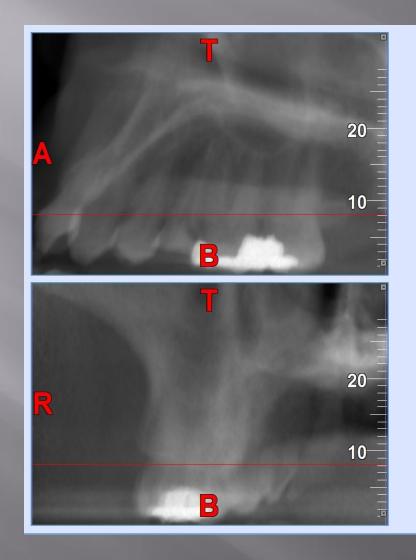

#### Dentoalveolar Trauma

#### Avulsion

JOINT POSITION STATEMENT OF THE AMERICAN ASSICIATION OF ENDODONTICS AND THE AMERICAN ACADEMY OF ORAL AND MAXILOFACIAL RADIOLOGY ON THE USE OF CONE BEAM COMPUTED TOMOGRAPHY IN ENDODONTICS (2015 UPDATE)