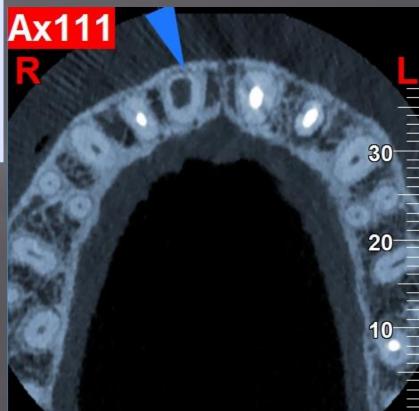

Conventional intraoral
- Digital imaging modalities:

**CCD** 

**CMOS** 

**PSP** 

**CBCT** 









#### CBCT Cuts (views)







#### Field of View

- Diagnostic task
- Type of patient
- Spatial resolution required

#### Determination of an extra root



## IMAGING TASKS IMPROVED OR SIMPLIFIED BY CBCT

- Differential diagnosis
- Evaluation of anatomy and complexity
- Intraoperative or postoperative assessment of endodontic treatment
- Dentoalveolar trauma
- Internal and external root resorption
- Presurgical case planning
- Assessment of treatment outcome

#### Differential diagnosis













#### Complex anatomy

















#### Cracks and Fractures

























#### Materials Extending Beyond The Canal





#### External And Internal Root Resorption



















#### Follow up



#### Dentoalveolar Trauma

#### Avulsion





















JOINT POSITION STATEMENT OF THE AMERICAN ASSICIATION OF ENDODONTICS AND THE AMERICAN ACADEMY OF ORAL AND MAXILOFACIAL RADIOLOGY ON THE USE OF CONE BEAM COMPUTED TOMOGRAPHY IN ENDODONTICS (2015 UPDATE)

## تفرین ابد بر تو ، که آن ساقی چشمت دردی کش خمخانه ی ترویر ریا بود پرورده مریم هم اکر چشم تو می دید عیسای دکر می شد و غافل ز خدا بود