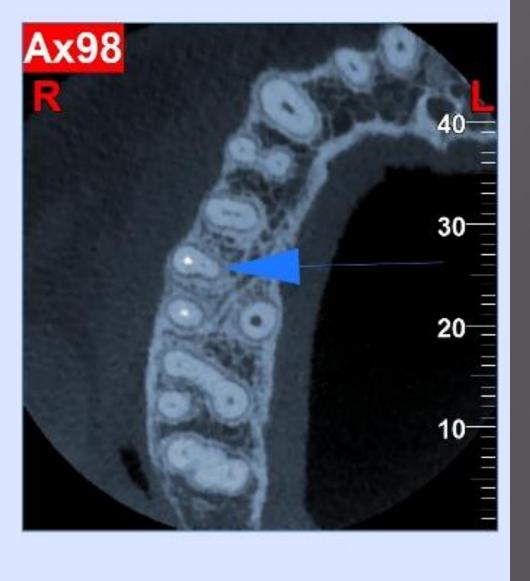

Y IN ENDODONTICS

Dr. Reza Hatam

Assistant Prof. Dental school, Kermanshah Medical Sci.

### "Radiographic interpretation is central to diagnostic process."

- Conventional intraoral
- Digital imaging modalities:

**CCD** 

**CMOS** 

**PSP** 

**CBCT** 









#### CBCT Cuts (views)







#### Field of View

- Diagnostic task
- Type of patient
- Spatial resolution required

#### Determination of an extra root



## IMAGING TASKS IMPROVED OR SIMPLIFIED BY CBCT

- Differential diagnosis
- Evaluation of anatomy and complexity
- Intraoperative or postoperative assessment of endodontic treatment
- Dentoalveolar trauma
- Internal and external root resorption
- Presurgical case planning
- Assessment of treatment outcome

#### Differential diagnosis













#### Complex anatomy

















#### Cracks and Fractures

























#### Materials Extending Beyond The Canal





#### External And Internal Root Resorption



















#### Follow up



#### Dentoalveolar Trauma

#### Avulsion





















JOINT POSITION STATEMENT OF THE AMERICAN ASSICIATION OF ENDODONTICS AND THE AMERICAN ACADEMY OF ORAL AND MAXILOFACIAL RADIOLOGY ON THE USE OF CONE BEAM COMPUTED TOMOGRAPHY IN ENDODONTICS (2015 UPDATE)

## تفرین ابد بر تو ، که آن ساقی چشمت دردی کش خمخانه ی ترویر ریا بود پرورده مریم هم اکر چشم تو می دید عیسای دکر می شد و غافل ز خدا بود