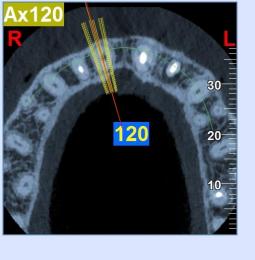

"

- Conventional intraoral
- Digital imaging modalities:

**CCD** 

**CMOS** 

**PSP** 

**CBCT** 









#### CBCT Cuts (views)







#### Field of View

- Diagnostic task
- Type of patient
- Spatial resolution required

#### Determination of an extra root



## IMAGING TASKS IMPROVED OR SIMPLIFIED BY CBCT

- Differential diagnosis
- Evaluation of anatomy and complexity
- Intraoperative or postoperative assessment of endodontic treatment
- Dentoalveolar trauma
- Internal and external root resorption
- Presurgical case planning
- Assessment of treatment outcome

#### Differential diagnosis













#### Complex anatomy

















#### Cracks and Fractures

























#### Materials Extending Beyond The Canal





#### External And Internal Root Resorption



















#### Follow up



#### Dentoalveolar Trauma

#### Avulsion





















JOINT POSITION STATEMENT OF THE AMERICAN ASSICIATION OF ENDODONTICS AND THE AMERICAN ACADEMY OF ORAL AND MAXILOFACIAL RADIOLOGY ON THE USE OF CONE BEAM COMPUTED TOMOGRAPHY IN ENDODONTICS (2015 UPDATE)

## تفرین ابد بر تو ، که آن ساقی چشمت دردی کش خمخانه ی ترویر ریا بود پرورده مریم هم اکر چشم تو می دید عیسای دکر می شد و غافل ز خدا بود