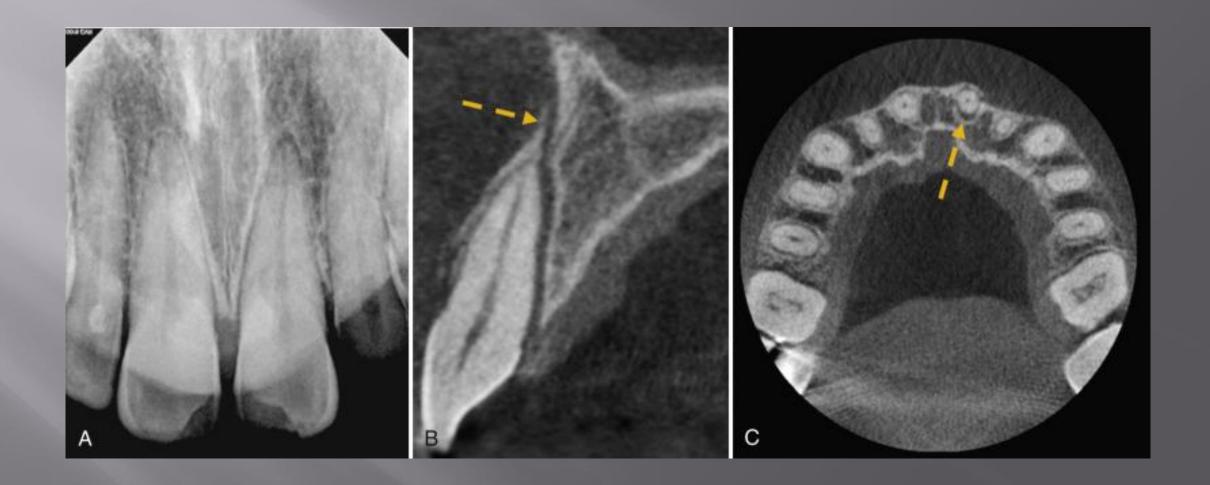

PSP** 

**CBCT** 









#### CBCT Cuts (views)







#### Field of View

- Diagnostic task
- Type of patient
- Spatial resolution required

#### Determination of an extra root



## IMAGING TASKS IMPROVED OR SIMPLIFIED BY CBCT

- Differential diagnosis
- Evaluation of anatomy and complexity
- Intraoperative or postoperative assessment of endodontic treatment
- Dentoalveolar trauma
- Internal and external root resorption
- Presurgical case planning
- Assessment of treatment outcome

#### Differential diagnosis













#### Complex anatomy

















#### Cracks and Fractures

























#### Materials Extending Beyond The Canal





#### External And Internal Root Resorption



















#### Follow up



#### Dentoalveolar Trauma

#### Avulsion





















JOINT POSITION STATEMENT OF THE AMERICAN ASSICIATION OF ENDODONTICS AND THE AMERICAN ACADEMY OF ORAL AND MAXILOFACIAL RADIOLOGY ON THE USE OF CONE BEAM COMPUTED TOMOGRAPHY IN ENDODONTICS (2015 UPDATE)

## تفرین ابد بر تو ، که آن ساقی چشمت دردی کش خمخانه ی ترویر ریا بود پرورده مریم هم اکر چشم تو می دید عیسای دکر می شد و غافل ز خدا بود