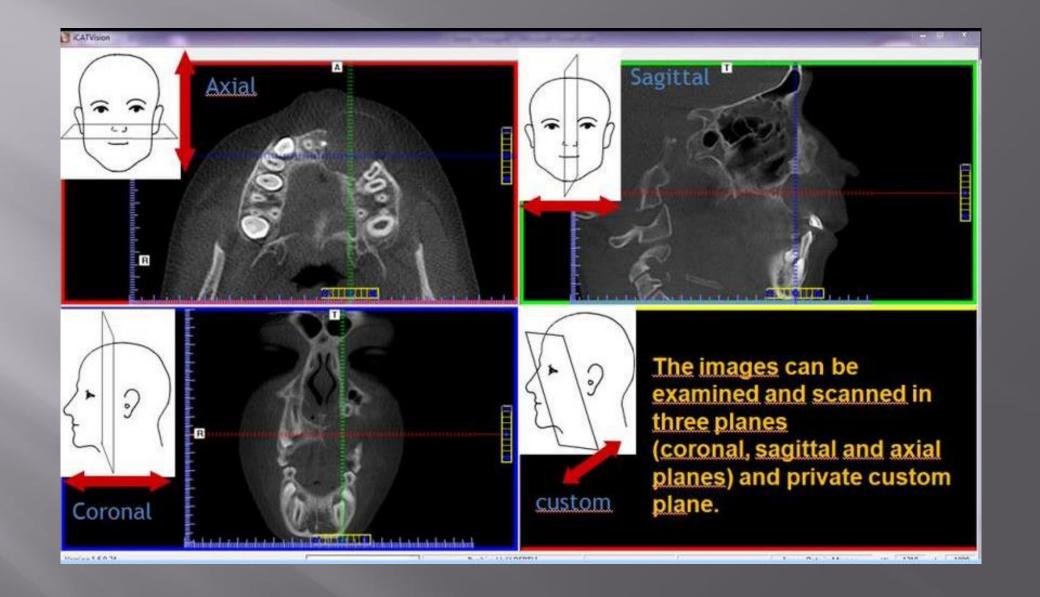

# CONE BEAM COMPUTED TOMOGRAPHY IN ENDODONTICS

Dr. Reza Hatam

Assistant Prof. Dental school, Kermanshah Medical Sci.

### "Radiographic interpretation is central to diagnostic process."

- Conventional intraoral
- Digital imaging modalities:

**CCD** 

**CMOS** 

**PSP** 

**CBCT** 









#### CBCT Cuts (views)







#### Field of View

- Diagnostic task
- Type of patient
- Spatial resolution required

#### Determination of an extra root



## IMAGING TASKS IMPROVED OR SIMPLIFIED BY CBCT

- Differential diagnosis
- Evaluation of anatomy and complexity
- Intraoperative or postoperative assessment of endodontic treatment
- Dentoalveolar trauma
- Internal and external root resorption
- Presurgical case planning
- Assessment of treatment outcome

#### Differential diagnosis













#### Complex anatomy

















#### Cracks and Fractures

























#### Materials Extending Beyond The Canal





#### External And Internal Root Resorption



















#### Follow up



#### Dentoalveolar Trauma

#### Avulsion





















JOINT POSITION STATEMENT OF THE AMERICAN AS