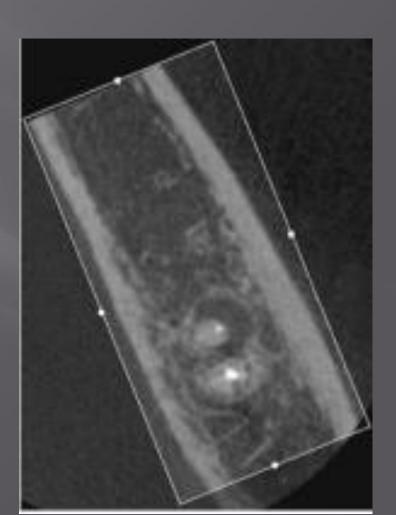

# CONE BEAM COMPUTED TOMOGRAPHY IN ENDODONTICS

Dr. Reza Hatam

Assistant Prof. Dental school, Kermanshah Medical Sci.

### "Radiographic interpretation is central to diagnostic process."

- Conventional intraoral
- Digital imaging modalities:

**CCD** 

**CMOS** 

**PSP** 

**CBCT** 









#### CBCT Cuts (views)







#### Field of View

- Diagnostic task
- Type of patient
- Spatial resolution required

#### Determination of an extra root



## IMAGING TASKS IMPROVED OR SIMPLIFIED BY CBCT

- Differential diagnosis
- Evaluation of anatomy and complexity
- Intraoperative or postoperative assessment of endodontic treatment
- Dentoalveolar trauma
- Internal and external root resorption
- Presurgical case planning
- Assessment of treatment outcome

#### Differential diagnosis













#### Complex anatomy

















#### Cracks and Fractures

























#### Materials Extending Beyond The Canal





#### External And Internal Root Resorption



















#### Follow up



#### Dentoalveolar Trauma

#### Avulsion





















JOINT POSITION STATEMENT OF THE AMERICAN ASSICIATION OF ENDODONTICS AND THE AMERICAN ACADEMY OF ORAL AND MAXILOFACIAL RADIOLOGY ON THE USE OF CONE BEAM COMPUTED TOMOGRAPHY IN ENDODONTICS (2015 UPDATE)

## تفرین ابد بر تو ، که آن ساقی چشمت دردی کش خمخانه ی ترویر ریا بود پرورده مریم هم اکر چشم تو می دید عیسای دکر می شد و غافل ز خدا بود