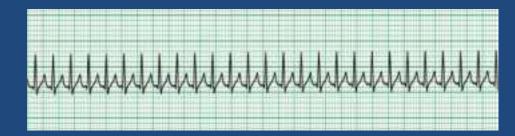

#### **SVT in Pregnancy**

- Most frequent tachyarrhythmia of pregnancy
- Pregnancy increases risk for new onset SVT
- Pregnancy also increases frequency and severity of pre-existing SVT
- > Treatment algorithm same as for non-gravids
- > Stable vs unstable
- ✓ Again, DC cardioversion safe
- ✓ Adenosine at standard doses also safe