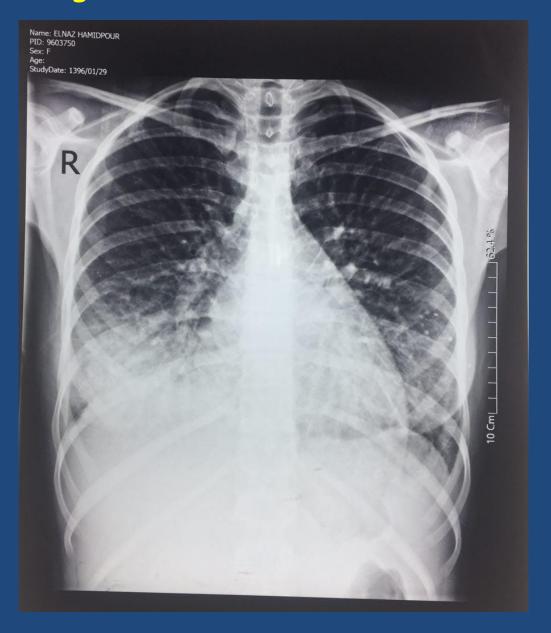

## What do you think about this CXR?

#### Case Unfolding!

- Day after admission to the infectious disease word, patient was in sever respiratory fatigue, hypoxic, hypotensive, with altered mental status,
- Patient was given 2 units PRBC for her low hemoglobin, following which became profoundly hypoxic,
- Had a cardiac arrest during intubation and resuscitation was unsuccessful,