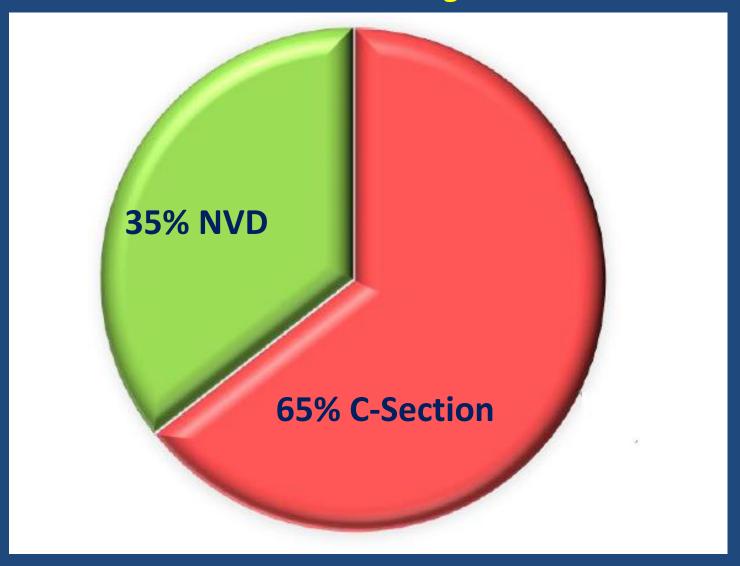

ology and intensivist colleagues,

# The Central Questions are;

- Are there ways to recognize the unstable maternal patients in a timely manner and make their management more effective in line with evidence based medicine and internationally recognised critical care guidelines?
- Can we introduce the critical care to the obstetrics/gynecology specialty so that they could take the responsibility for the maternal critical care patients?

#### **Current Trends in Global Maternal Morality**



# Global Major Causes of Maternal Mortality



# Current Maternal Mortality Statistics in Iran



#### Timing of Maternal Mortality in Relation to Pregnancy



## **Location of Maternal Mortality**



### **Birth Attendance for Maternal Mortality**



# Maternal Mortality According to Mode of Delivery



## **Aetiologies of Maternal Mortality**

| • | Pregnancies with abortive outcome         | 3%  |
|---|-------------------------------------------|-----|
| • | Hypertensive disorders in pregnancy,      | 12% |
| • | Obstetric haemorrhage                     | 22% |
| • | Pregnancy-related infection               | 7%  |
| • | Other obstetric complication              | 15% |
| • | Unanticipated complications of management | 2%  |
| • | Non-obstetric complications               | 24% |
| • | Unknown/undetermined                      | 9%  |
| • | Coincidental causes                       | 2%  |
| • | Suicide                                   | 5%  |

# The Swiss Cheese Model of Maternal Mortality



# Safety Net Concept in Maternal Mortality, (Pathway of MM)

1-Pregnancy Pool

2-Pool of