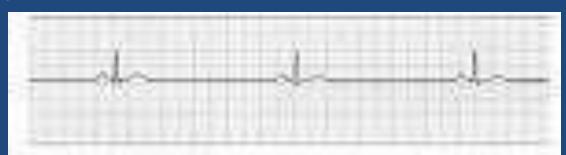

> Theoretically, the α-adrenergic agents may cause uteroplacental vasoconstriction
- This further compromises already poor uterine blood supply
- > However, actual clinical effects are not known
- Sodium Bicarb use controversial May worsen fetal acidosis
- > But it is important to remember that ultimate goal of the resuscitation is the survival of the mother.

#### Bradycardia in Pregnancy

- Symptomatic bradycardia rare occurrence during pregnancy
- Common causes include:
- √ Vasovagal events
- ✓ Hypothyroidism
- ✓ Hypothermia
- ✓ Myocardial ischemia
- ✓ Supine Hypotensive Syndrome of Pregnancy (bradycardia, hypotension, syncope)
- Treatment for symptomatic pregnant patients no different
- > Atropine still treatment medication of choice
- Transcutaneous pacing also safe during pregnancy



#### **SVT in Pregnancy**

- Most frequent tachyarrhythmia of pregnancy
- Pregnancy increases risk for new onset SVT
- Pregnancy also increases frequency and severity of pre-existing SVT
- > Treatment algorithm same as for non-gravids
- > Stable vs unstable
- ✓ Again, DC cardioversion safe
- ✓ Adenosine at standard doses also safe



#### Ventricular Tachycardia in Pregnancy

- > In setting of structurally normal hearts, VT in pregnancy is rare
- When VT does occur in pregnant patient consider these causes:
- ✓ Severe acid-base disorder
- ✓ Severe electrolyte disorder
- ✓ Abuse of stimulants
- Again, cardioversion and defibrillation safe
- Lidocaine (class B) and Procainamide (class C) safe for sustained, stable VT
- Amiodarone (class D)- use limited by teratogenic profile
- Use for phar