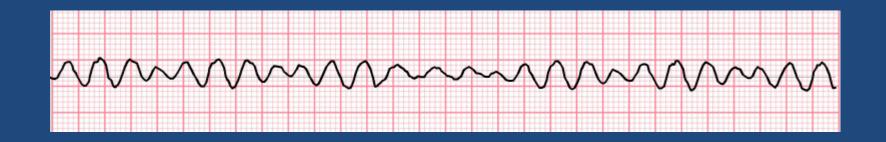

r
- ✓ Abuse of stimulants
- Again, cardioversion and defibrillation safe
- Lidocaine (class B) and Procainamide (class C) safe for sustained, stable VT
- Amiodarone (class D)- use limited by teratogenic profile
- Use for pharmacologic and shock resistant VT



# Ventricular Fibrillation in Pregnancy

- Rare in Pregnancy, yet as discussed previously, ACLS algorithms basically unchanged
- Remember the left positioning of the gravid uturs post
   20 weeks of gestation for chest compressions
- > Intubate sooner than during other code situations
- Defibrillate at same energies
- Epinephrine, Atropine or any other code medication should not be withheld because of concern for fetal effects
- ➤ How long do you resuscitate the mother before you turn your attention to a viable or non-viable fetus?



#### AHA ACLS Adult Cardiac Arrest Algorithm

Shout for Help/Activate Emergency Response



- Cesarean delivery is one of the oldest surgical procedures, dating back nearly 3000 years.
- The procedure is believed to have derived it's name from the *Lex Cesare* or "Law of Caesar".
- Fetuses had to be separated from the mothers who died during child birth for religious purposes Interestingly, some of the infants survived
- ➤ Perimortem C-section first began to be described in the medical literature in the late 19th and early 20th centuries.



- Katz and colleagues in 1986 reviewed all the reports of perimortem C-sections
- Found reports of 188 such precedures 61 of the reports included time of arrest or death of the mother to time of delivery of infant

| Time (in minutes) | # of infants<