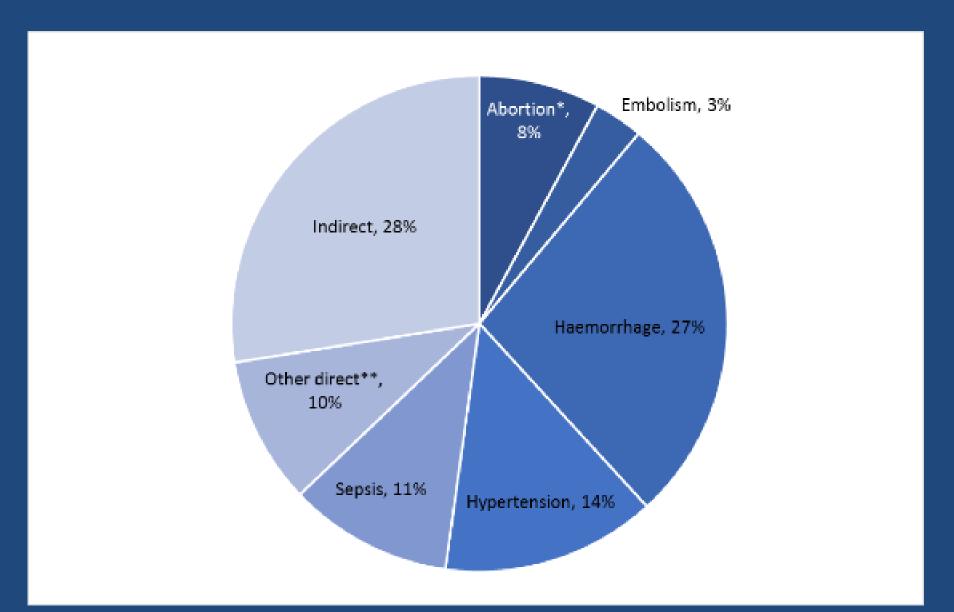

د که یک بیماری انتقادی خون می باشد .

# **Bear Hand Resuscitation**"Basic Life Support"

2:30 AM phone call from a satellite phone of MSF,

23 y/o female 7 months pregnant presenting to rural area clinic in Zimbabwe,

What would you do? How would you manage this patient?

#### Tele Medicine/Blind Code

What Important Questions Would You Ask About Physical Exam?

What Would You Have Your Colleague Do and Report Back?

#### **Vitals**

- BP: 210/110
- HR: 83
- RR: 19
- No O2 sat
- Temp: 39 'C
- GCS 3

Every Human Dies yet every life deserves a fight for sustenance

Thank you for your attention and Time to have your say

## **My Contact Information**

Dr. Saren Azer

• Telephone Number: 0914-485-0551

Email: baran.serbest4@gmail.com

## Visual Representation of Maternal Mortality Worldwide,