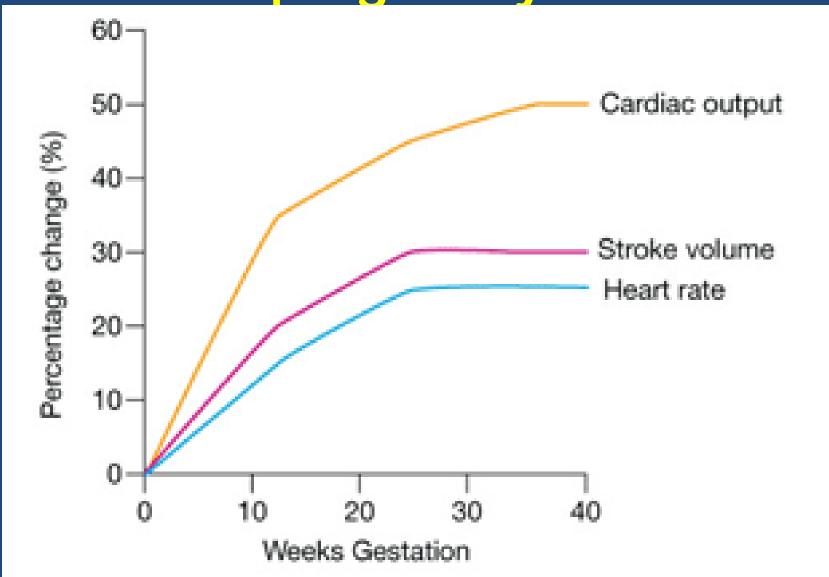

### CVS Changes During Pregnancy

| PARAMETER                     | DIRECTION | TIME COURSE                                        |
|-------------------------------|-----------|----------------------------------------------------|
| Heart rate                    | 1         | 1 <sup>st</sup> and 2 <sup>nd</sup> trimester (TM) |
| Blood pressure                | 1         | Fall in TM 1 and 2, returns to baseline in 3       |
| Cardiac output                | 1         | 45% above baseline by TM 3                         |
| Stroke Volume                 | 1         | Peak at weeks 16 to 24                             |
| Systemic vascular resistance  | 1         | Nadir by mid pregnancy                             |
| Pulmonary vascular resistance |           | 20- 30% decrease                                   |

## Cardiovascular Physiologic Changes Impacting Resuscitation

- Increased cardiac output (30-50% by 32 weeks)
- > Increased oxygen consumption
- Decrease in SVR secondary to uteroplacental blood flow
- ➤ Up to 30% of CO goes to Gravid Uterus, compared to 2% in non-gravids
- ➤ Aortocaval compression by the gravid uterus in the supine position, venous blood return may be completely obstructed with all blood return supplied by the azygous, lumbar and paraspinal veins