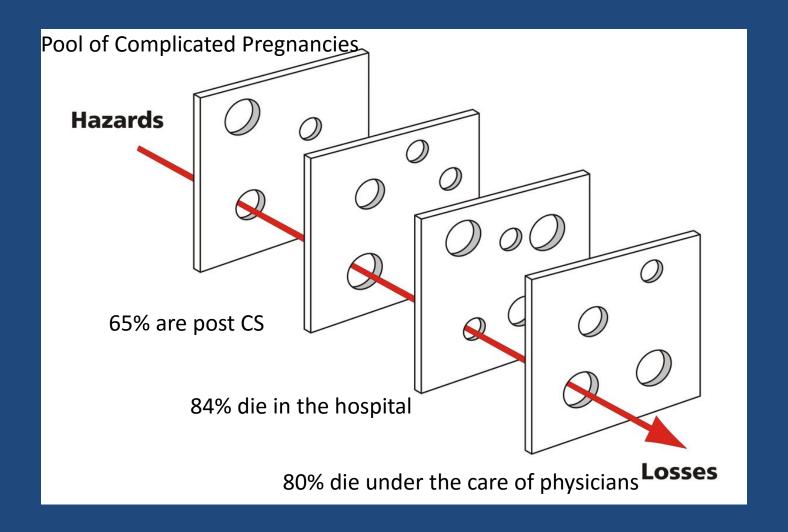

# The Swiss Cheese Model of Maternal Mortality

# Safety Net Concept in Maternal Mortality, (Pathway of MM)

1-Pregnancy Pool

2-Pool of patients at risk of pregnancy complication (~10%)

**3-Complicated Pregnancy Pool** 

4-Unstable Maternal Patient

**5-Coding Maternal Patient** 

**6-Maternal Mortality** 