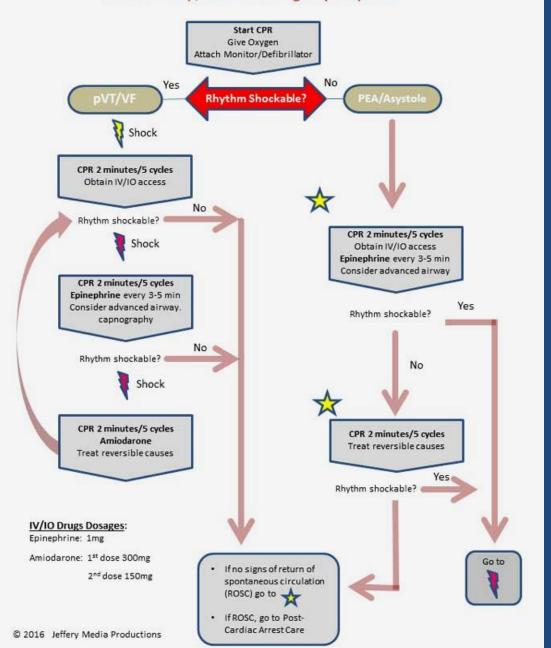

#### Management of non-shockable rhythms (asystole or PEA)

- On recognizing organized electrical activity, seek evidence of ROSC and if absent (PEA), resume chest compressions immediately and continue for two minutes
- After the first rhythm check, give epinephrine 1 mg IV
- After the third rhythm check, given epinephrine 1 mg IV;
   continue giving epinephrine after alternate rhythm checks ie fifth, seventh, ninth, eleventh etc
- If a shockable rhythm is identified during a rhythm check, switch to the shockable algorithm but continue giving after alternate rhythm checks

#### Management of non-shockable rhythms (asystole or PEA)

- On recognizing organized electrical activity, seek evidence of ROSC and if absent (PEA), resume chest compressions immediately and continue for two minutes
- After the first rhythm check, give adrenaline 1 mg IV
- After the third rhythm check, given adrenaline 1 mg IV;
   continue giving adrenaline after alternate rhythm checks ie fifth, seventh, ninth, eleventh etc
- If a shockable rhythm is identified during a rhythm check, switch to the shockable algorithm but continue giving adrenaline after alternate rhythm checks