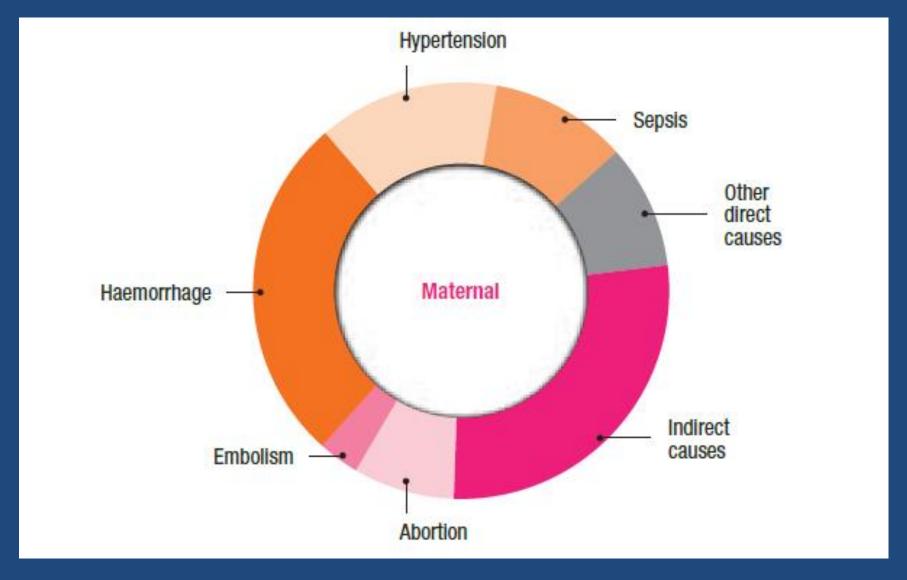

# Global Major Causes of Maternal Mortality

## **Aetiologies of Maternal Mortality**

| • | Pregnancies with abortive outcome         | 3%  |
|---|-------------------------------------------|-----|
| • | Hypertensive disorders in pregnancy,      | 12% |
| • | Obstetric haemorrhage                     | 22% |
| • | Pregnancy-related infection               | 7%  |
| • | Other obstetric complication              | 15% |
| • | Unanticipated complications of management | 2%  |
| • | Non-obstetric complications               | 24% |
| • | Unknown/undetermined                      | 9%  |
| • | Coincidental causes                       | 2%  |
| • | Suicide                                   | 5%  |