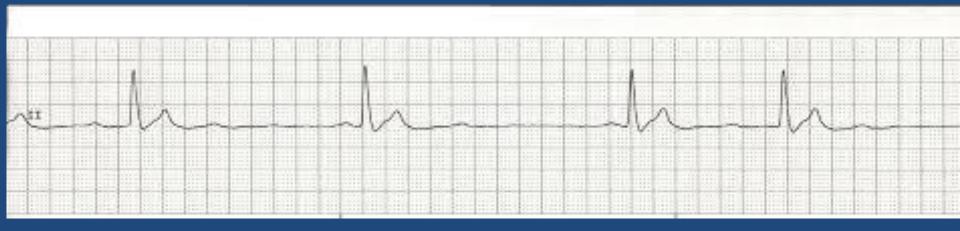

ss
- No blood work since the C-Section
- Blood Type is A+ but no blood is urgently available in the ward
- How would you precede in a detailed manner?
- In the process of resuscitation your nurse tells you that patient has no pulse but there is electrical activity on cardiac monitor!

#### Resuscitation of Hypovolemic Cardiac Arrest

- Circulation, CPR and its details, Cardiac Monitor leads attachment...
- Airway Management
- Breathing
- (IV access, Central Line, Crystalloid Volume estimate, PRBC, FFP, Platelet, tranexamic Acid,
- A randomized double-blind, placebo-controlled trial by the WOMAN Trial Collaborators reported that Tranexamic acid significantly reduced death due to bleeding in women with postpartum hemorrhage when compared to the placebo group....)

## Patient's Rhythm Strip



#### Management of non-shockable rhythms (asystole or PEA)

- On recognizing organized electrical activity, seek evidence of ROSC and if absent (PEA), resume chest compressions immediately and continue for two minutes
- After the first rhythm check, give adrenaline 1 mg IV
- After the third rhythm check, given adrenaline 1 mg IV;
   continue giving adrenaline after alternate rhythm checks ie fifth, seventh, ninth, eleventh etc
- If a shockable rhythm is identified during a rhythm check, switch to the shockable algorithm but continue giving adrenaline after alternate rhythm checks

#### Case # 6 Continues

- After 18 minutes of Resuscitation Patient has the return of spontaneous circulation.
- So far patient has received (4L of N/S, 10 Units of PRBC, 8 Units of FFP, 8 doses of Platelet, 1