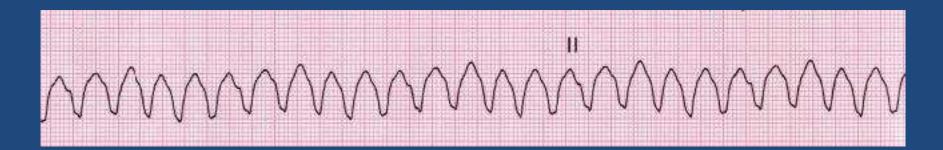

#### Ventricular Tachycardia in Pregnancy

- > In setting of structurally normal hearts, VT in pregnancy is rare
- When VT does occur in pregnant patient consider these causes:
- ✓ Severe acid-base disorder
- ✓ Severe electrolyte disorder
- ✓ Abuse of stimulants
- Again, cardioversion and defibrillation safe
- Lidocaine (class B) and Procainamide (class C) safe for sustained, stable VT
- Amiodarone (class D)- use limited by teratogenic profile
- Use for pharmacologic and shock resistant VT

# Ventricular Fibrillation in Pregnancy

- Rare in Pregnancy, yet as discussed previously, ACLS algorithms basically unchanged
- Remember the left positioning of the gravid uturs post
   20 weeks of gestation for chest compressions
- > Intubate sooner than during other code situations
- Defibrillate at same energies
- Epinephrine, Atropine or any other code medication should not be withheld because of concern for fetal effects
- ➤ How long do you resuscitate the mother before you turn your attention to a viable or non-viable fetus?