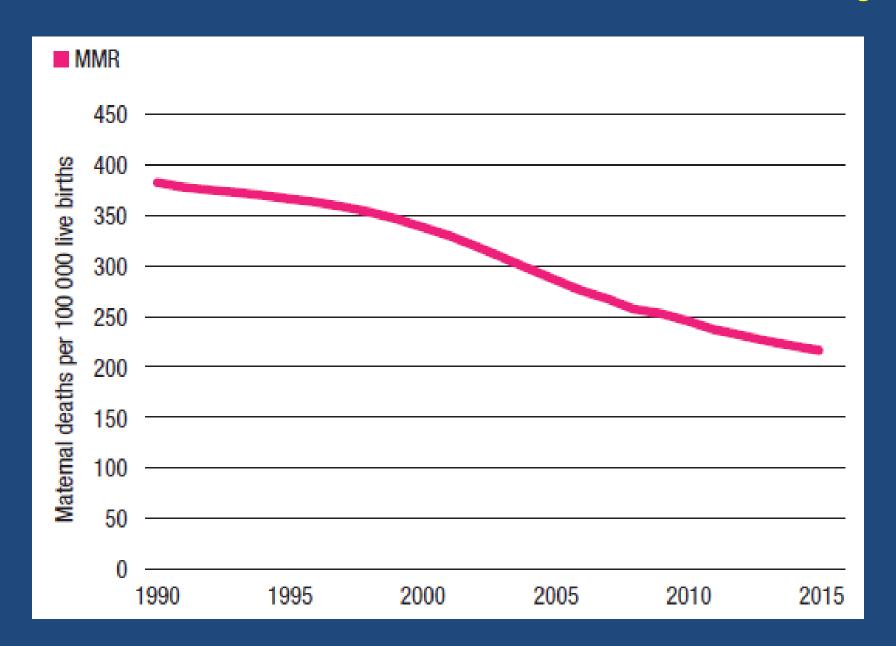

changes could be introduced with the anticipation that introduced changes could lead to decreased rate of Maternal Mortality.
- To facilitate a better understanding of Maternal Critical care and management of unstable maternal patients.
- To set the stage for the future collaborations with Obstetric/Gynecology and intensivist colleagues,

# The Central Questions are;

- Are there ways to recognize the unstable maternal patients in a timely manner and make their management more effective in line with evidence based medicine and internationally recognised critical care guidelines?
- Can we introduce the critical care to the obstetrics/gynecology specialty so that they could take the responsibility for the maternal critical care patients?

#### **Current Trends in Global Maternal Morality**



# Global Major Causes of Maternal Mortality



# Current Maternal Mortality Statistics in Iran



#### Timing of Maternal Mortality in Relation to Pregnancy



## **Location of Maternal Mortality**



### **Birth Attendance for Maternal Mortality**



# Maternal Mortality According to Mode of Delivery



## **Aetiologies of Maternal Mortality**

| • | Pregnancies with abortive outcome         | 3%  |
|---|-------------------------------------------|-----|
| • | Hypertensive disorders in pregnancy,      | 12% |
| • | Obstetric haemorrhage                     | 22% |
| • | Pregnancy-related infection               | 7%  |
| • | Other obstetric complication              | 15% |
| • | Unanticipated complications of management | 2%  |
| • | Non-obstetric complications               | 24% |
|