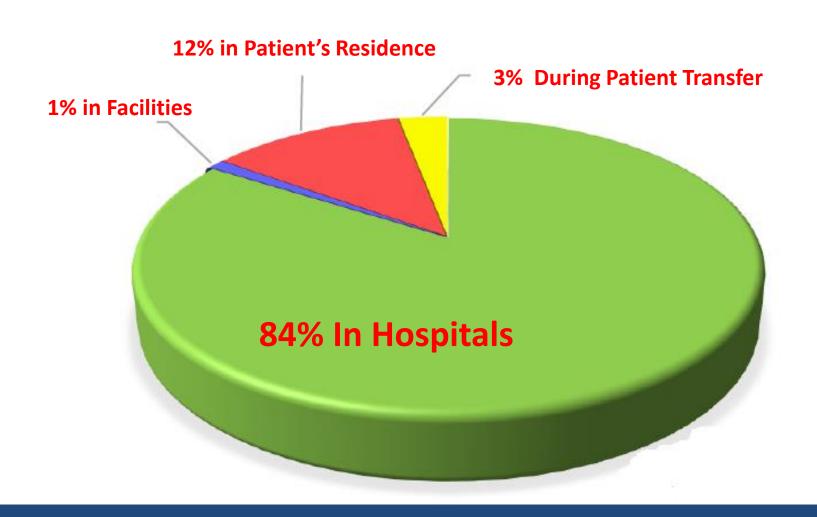

ment of unstable maternal patients.
- To set the stage for the future collaborations with Obstetric/Gynecology and intensivist colleagues,

# The Central Questions are;

- Are there ways to recognize the unstable maternal patients in a timely manner and make their management more effective in line with evidence based medicine and internationally recognised critical care guidelines?
- Can we introduce the critical care to the obstetrics/gynecology specialty so that they could take the responsibility for the maternal critical care patients?

#### **Current Trends in Global Maternal Morality**



# Global Major Causes of Maternal Mortality



# Current Maternal Mortality Statistics in Iran



#### Timing of Maternal Mortality in Relation to Pregnancy



## **Location of Maternal Mortality**



### **Birth Attendance for Maternal Mortality**



# Maternal Mortality According to Mode of Delivery



## **Aetiologies of Maternal Mortality**

| • | Pregnancies with abortive outcome         | 3%  |
|---|-------------------------------------------|-----|
| • | Hypertensive disorders in pregnancy,      | 12% |
| • | Obstetric haemorrhage                     | 22% |
| • | Pregnancy-related infection               | 7%  |
| • | Other obstetric complication              | 15% |
| • | Unanticipated complications of management | 2%  |
| • | Non-obstetric complications               | 24% |
| • | Unknown/undetermined                      | 9%  |
| • | Coincidental causes                       | 2%  |
| • | Suicide                                   | 5%  |

# The Swiss Cheese Model of Matern