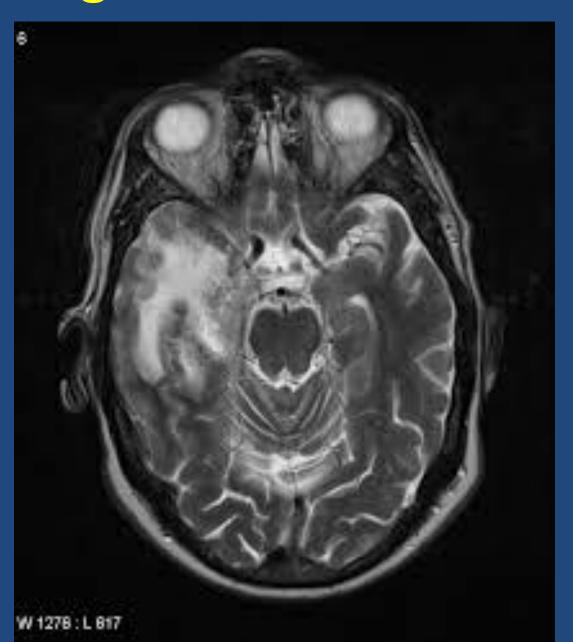

## MRI image of the Patient's head

What would you find in the physical exam of this patient?

Do you remember the vitals?

What should we do to manage a raised ICP?

#### Case# 3 Outcome

- Patient suffered significant raised ICP
- Her raised ICP was managed medically

Given the worsening clinical course,

surgical intervention was implemented