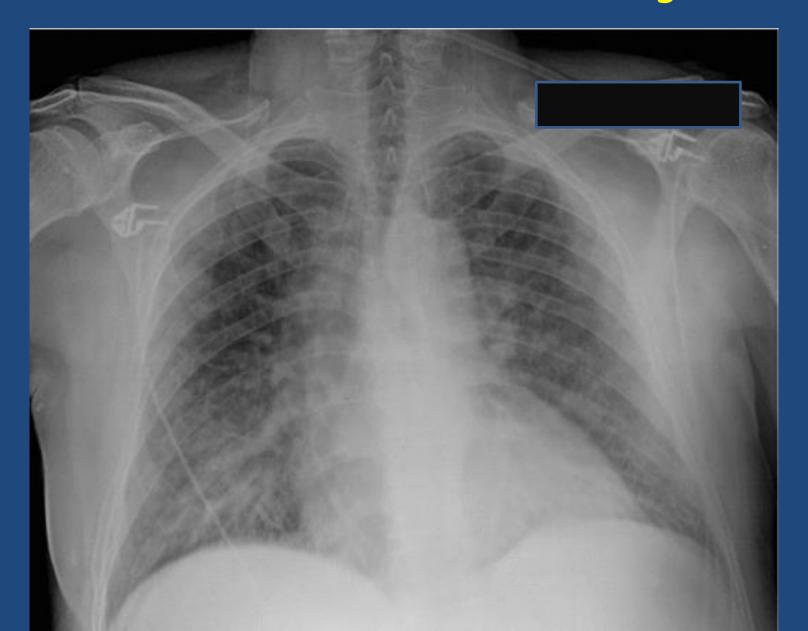

|

#### How should we analyze this death?

- What are your thoughts about the vitals?
- What do you think the vitals of this patient looked like before the discharge?
- Why would a 19 years old, day 3 post C-Section be so profoundly hypoxic?
- How would this patient die?
- What would your detailed approach entail to close the gates of death?
- On the way to Hospital patient arrested, how would you manage her cardiac arrest?

## Patient's Chest X-Ray



#### Putting the Pieces of the Puzzle Together

- What do you think might have happened?
- Vital Analysis?
- Presumed Diagnosis prior to C-Section,
- Presumed Discharge condition,
- Presumed Etiology of Unstable Presentation,
- Presumed Arrest Scenario
- Presumed Resuscitation
- Presumed outcome?

#### What do you think about this Description?

دکتر عضو هیات علمی دانشگاه علوم پزشکی در مصاحبه با خبرنگار وب دا در خصوص فوت مادر گفت: چهارم آبان ماه بیمار خانم ۱۹ ساله از اهالی در هفته سی و هفتم حاملگی با فشار خون بالا به بیمارستان مراجعه می کند که پس از ویزیت توسط متخصص زنان و زایمان دستور ختم حاملگی داده میشود و بیمار تحت عمل جراحی سزارین قرار گرفته و ۴۸ ساعت در بیمارستان تحت نظر قرار می گیرند و مشکل خاصی نداشته و فشار خون بیمار کنترل شده بود و با نظر متخصص محترم بیمار از بیمارستان مرخص می گ