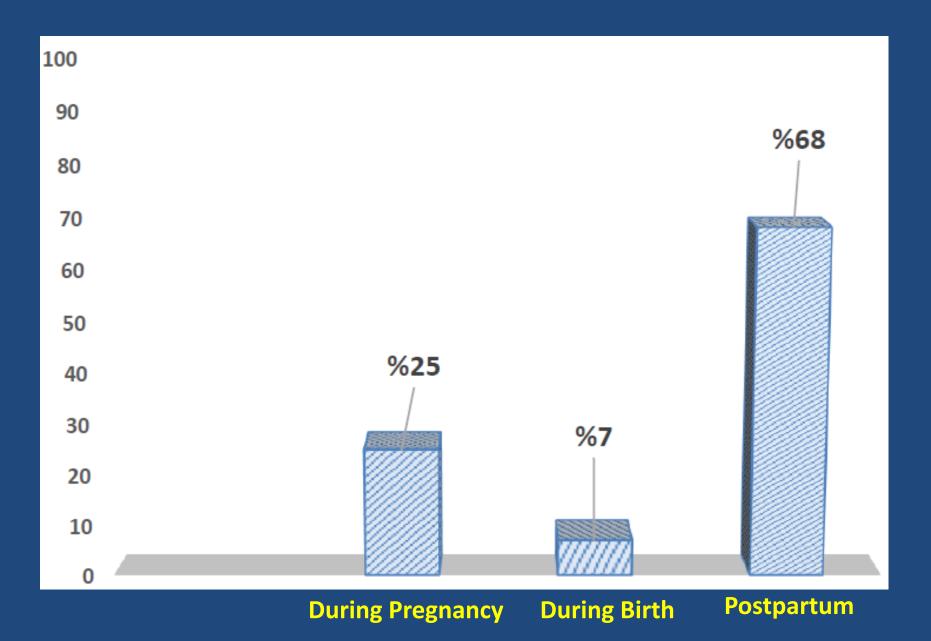

ding of Maternal Critical care and management of unstable maternal patients.
- To set the stage for the future collaborations with Obstetric/Gynecology and intensivist colleagues,

# The Central Questions are;

- Are there ways to recognize the unstable maternal patients in a timely manner and make their management more effective in line with evidence based medicine and internationally recognised critical care guidelines?
- Can we introduce the critical care to the obstetrics/gynecology specialty so that they could take the responsibility for the maternal critical care patients?

#### **Current Trends in Global Maternal Morality**



# Global Major Causes of Maternal Mortality



# Current Maternal Mortality Statistics in Iran



#### Timing of Maternal Mortality in Relation to Pregnancy



## **Location of Maternal Mortality**



### **Birth Attendance for Maternal Mortality**



# Maternal Mortality According to Mode of Delivery



## **Aetiologies of Maternal Mortality**

| • | Pregnancies with abortive outcome         | 3%  |
|---|-------------------------------------------|-----|
| • | Hypertensive disorders in pregnancy,      | 12% |
| • | Obstetric haemorrhage                     | 22% |
| • | Pregnancy-related infection               | 7%  |
| • | Other obstetric complication              | 15% |
| • | Unanticipated complications of management | 2%  |
| • | Non-obstetric complications               | 24% |
| • | Unknown/undetermined                      | 9%  |
| • | Coincidental causes                       | 2%  |
| • | Suicide                                   |