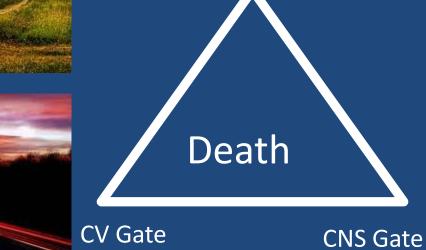

### The Highways of Death and the Sideways of Death

Respiratory Gate

### The Triangle of Maternal Mortality Highways

#### **CNS** death;

- -For most intracranial bleed and raised ICP
- -Brain Stem Injury
- -CNS infection
- -Decreased LOC

#### Cardiovascular death;

- -For most haemorrhagic shock
- -Distributive Shock
- -Cardiac Dysrhythmias
- -Heart Failure
- -Pericardial Tamponed

#### Respiratory death;

- -Pulmonary Infection including TB
- -Pulmonary Embolism
- -Pulmonary Edema secondary to preeclampsia