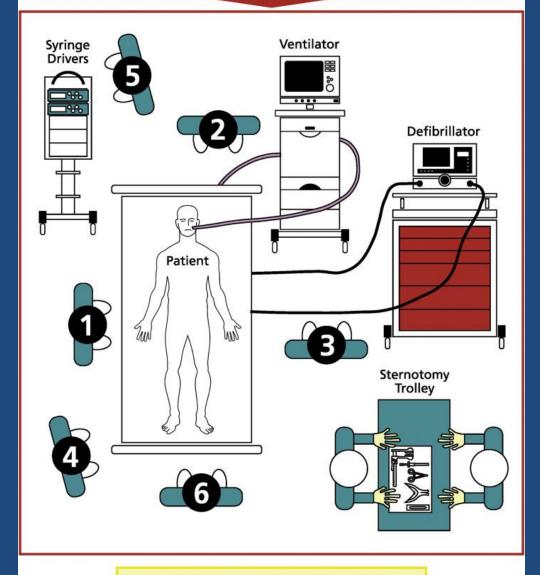

#### Six key roles in the cardiac arrest

#### Six key roles in the cardiac arrest:

- External cardiac massage
   Airway and breathing
   Defibrillation
- 4. Team leader
  5. Drugs and syringe drivers
  6. ICU co-ordinator