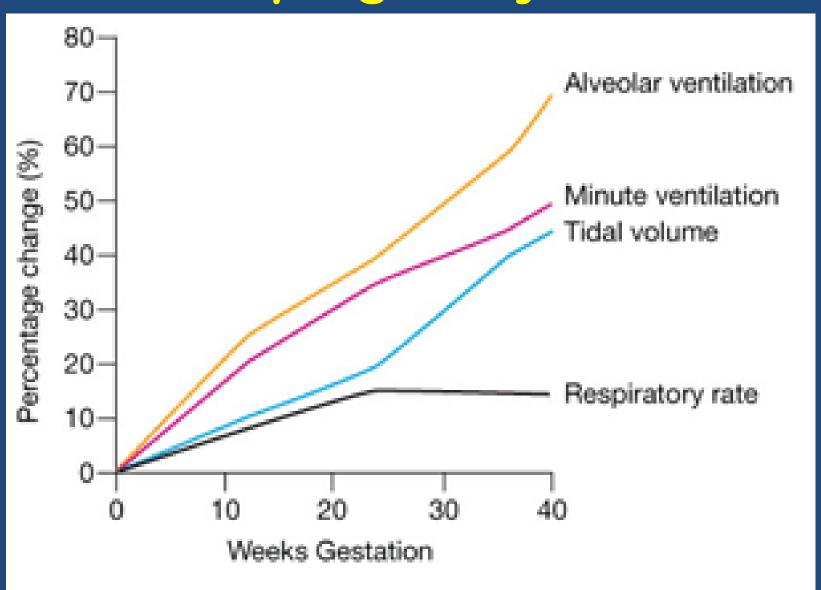

--|-----------|----------------------------------------------------|
| Heart rate                    | 1         | 1 <sup>st</sup> and 2 <sup>nd</sup> trimester (TM) |
| Blood pressure                | 1         | Fall in TM 1 and 2, returns to baseline in 3       |
| Cardiac output                | 1         | 45% above baseline by TM 3                         |
| Stroke Volume                 | 1         | Peak at weeks 16 to 24                             |
| Systemic vascular resistance  | 1         | Nadir by mid pregnancy                             |
| Pulmonary vascular resistance |           | 20- 30% decrease                                   |

Cardiovascular changes during pregnancy



# Maternal Intravascular changes during pregnancy



# Respiratory changes during pregnancy



### Case #1 Continued

- Vital Signs:
- BP: 92/48, HR 130, RR 24, O2 Sat 90%, GCS 13, (E3V4M6)
- As an attending physician you need to make a decision, is this patient stable or unstable?
- How would you manage this patient?
- If ever this patient dies, what would she die from? Which gate she may enter the triangle of death?

### Case #1 Continued

Patient received a litter of IV fluid and forehead laceration was sutured and discharged home.

In passing hours she had a cardiac arrest outside the hospital and resuscitation was unsuccessful!

# Appropriate and Evidence Based Approach to the Case

- Following vital signs full physical exam
- IV-Access (Does it matter what kind of IV access?)
- Hemodynamic monitoring and basic lab work.
- Airway Management, O2 therapy,
- Head imaging, Abdomi