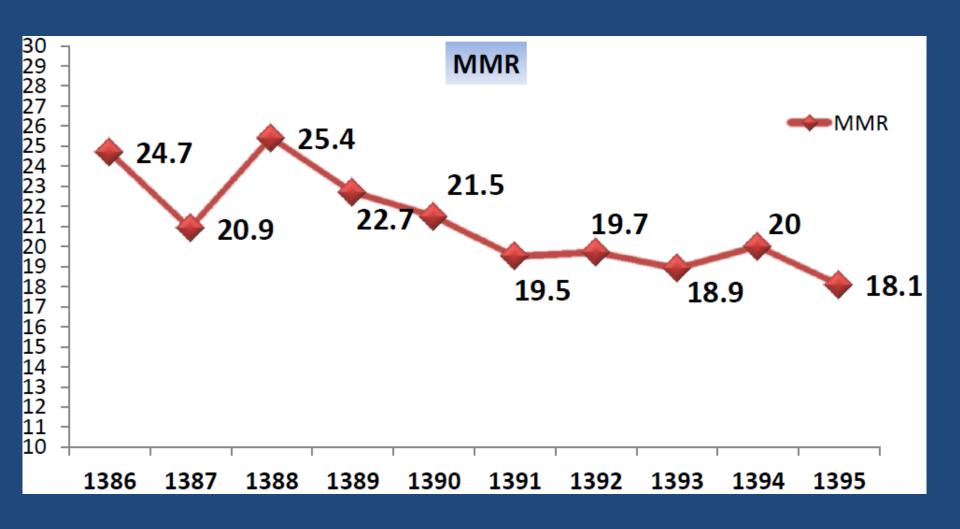

rate of Maternal Mortality.
- To facilitate a better understanding of Maternal Critical care and management of unstable maternal patients.
- To set the stage for the future collaborations with Obstetric/Gynecology and intensivist colleagues,

# The Central Questions are;

- Are there ways to recognize the unstable maternal patients in a timely manner and make their management more effective in line with evidence based medicine and internationally recognised critical care guidelines?
- Can we introduce the critical care to the obstetrics/gynecology specialty so that they could take the responsibility for the maternal critical care patients?

#### **Current Trends in Global Maternal Morality**



# Global Major Causes of Maternal Mortality



# Current Maternal Mortality Statistics in Iran



#### Timing of Maternal Mortality in Relation to Pregnancy



## **Location of Maternal Mortality**



### **Birth Attendance for Maternal Mortality**



# Maternal Mortality According to Mode of Delivery



## **Aetiologies of Maternal Mortality**

| • | Pregnancies with abortive outcome         | 3%  |
|---|-------------------------------------------|-----|
| • | Hypertensive disorders in pregnancy,      | 12% |
| • | Obstetric haemorrhage                     | 22% |
| • | Pregnancy-related infection               | 7%  |
| • | Other obstetric complication              | 15% |
| • | Unanticipated complications of management | 2%  |
| • | Non-obstetric complications               | 24% |
| • | Unknown/undetermined                      | 9%  |
| • | Coincidental causes