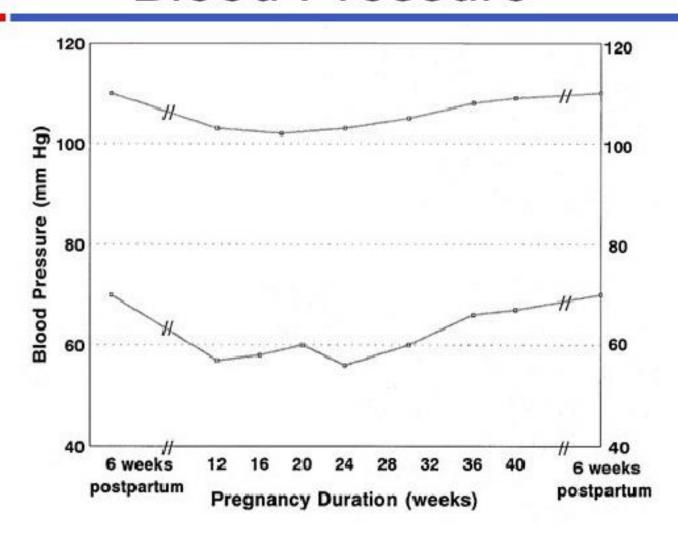

# Normal Pregnancy Blood Pressure

### CVS Changes During Pregnancy

| PARAMETER                     | DIRECTION | TIME COURSE                                        |
|-------------------------------|-----------|----------------------------------------------------|
| Heart rate                    | 1         | 1 <sup>st</sup> and 2 <sup>nd</sup> trimester (TM) |
| Blood pressure                | 1         | Fall in TM 1 and 2, returns to baseline in 3       |
| Cardiac output                | 1         | 45% above baseline by TM 3                         |
| Stroke Volume                 | 1         | Peak at weeks 16 to 24                             |
| Systemic vascular resistance  | 1         | Nadir by mid pregnancy                             |
| Pulmonary vascular resistance |           | 20- 30% decrease                                   |