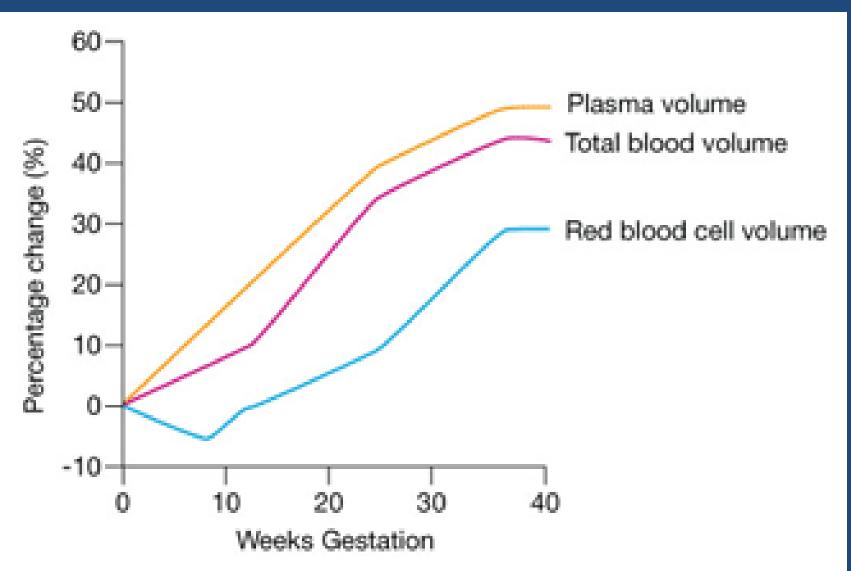

|
|-------------------------------|-----------|----------------------------------------------------|
| Heart rate                    | 1         | 1 <sup>st</sup> and 2 <sup>nd</sup> trimester (TM) |
| Blood pressure                | 1         | Fall in TM 1 and 2, returns to baseline in 3       |
| Cardiac output                | 1         | 45% above baseline by TM 3                         |
| Stroke Volume                 | 1         | Peak at weeks 16 to 24                             |
| Systemic vascular resistance  | 1         | Nadir by mid pregnancy                             |
| Pulmonary vascular resistance |           | 20- 30% decrease                                   |

Cardiovascular changes during pregnancy



# Maternal Intravascular changes during pregnancy



# Respiratory changes during pregnancy



### Case #1 Continued

- Vital Signs:
- BP: 92/48, HR 130, RR 24, O2 Sat 90%, GCS 13, (E3V4M6)
- As an attending physician you need to make a decision, is this patient stable or unstable?
- How would you manage this patient?
- If ever this patient dies, what would she die from? Which gate she may enter the triangle of death?

### Case #1 Continued

Patient received a litter of IV fluid and forehead laceration was sutured and discharged home.

In passing hours she had a cardiac arrest outside the hospital and resuscitation was unsuccessful!

# Appropriate and Evidence Based Approach to the Case

- Following vital signs full physical exam
- IV-Access (Does it matter what kind of IV access?)
- Hemodynamic monitoring and basic lab work.
- Airway Mana